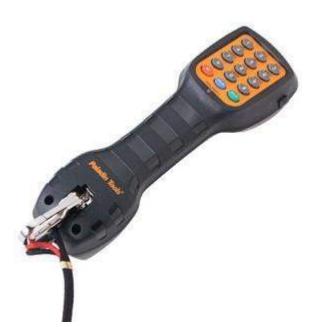

## **Butt Set**

Part number: 1780 Technical

## **Description**

Portable handset for installers, repair technicians and other authorized personnel to use for line testing and temporary communications.

## **Features**

- Phone line powered eliminates need for external power source
- Provides DTMF (touch tone) and dial pulse output
- Talk, ring and monitor modes
- High impedance monitor mode does not interfere with data, conversation or signaling
- LED identifies polarity
- Analog

## **Advantages**

- Memory storage for 10 frequently dialed numbers
- Water resistant housing
- Field replaceable line cord
- Headset jack included
- ABN cord set and AT&T snap-clip included

540

Double 110 Blade-SurePunch® & SurePunch® Pro