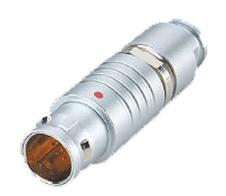

## PSG.1B.316.CLAD76Z

## PUSH-PULL PLUG, 16 PIN CONTACTS, SOLDER, 7.6 MM COLLET, STRAIN RELIEF NUT

| KEY SPECIFICATIONS   |              |
|----------------------|--------------|
| CONNECTOR SERIES     | PSG          |
| CONNECTOR SIZE       | 1B           |
| CONNECTOR GENDER     | MALE         |
| CODING               | G            |
| LOCKING STYLE        | SELF LOCKING |
| ATTACHMENT METHOD    | SOLDER       |
| IP RATING            | IP 50        |
| COLLET SIZE          | 7.6 MM       |
| STANDARD MATE SERIES | FSG          |