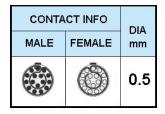

## PUSH-PULL PLUG, 16 PIN CONTACTS, SOLDER, 7.6 MM COLLET, STRAIN RELIEF NUT

| KEY SPECIFICATIONS   |              |
|----------------------|--------------|
| CONNECTOR SERIES     | PSG          |
| CONNECTOR SIZE       | 1B           |
| CONNECTOR GENDER     | MALE         |
| CODING               | G            |
| LOCKING STYLE        | SELF LOCKING |
| ATTACHMENT METHOD    | SOLDER       |
| IP RATING            | IP 50        |
| COLLET SIZE          | 7.6 MM       |
| STANDARD MATE SERIES | FSG          |