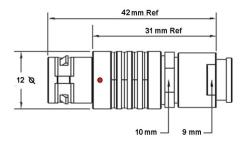

## PSG.1B.316.CLAD76Z

## PUSH-PULL PLUG, 16 PIN CONTACTS, SOLDER, 7.6 MM COLLET, STRAIN RELIEF NUT

| KEY SPECIFICATIONS   |              |
|----------------------|--------------|
| CONNECTOR SERIES     | PSG          |
| CONNECTOR SIZE       | 1B           |
| CONNECTOR GENDER     | MALE         |
| CODING               | G            |
| LOCKING STYLE        | SELF LOCKING |
| ATTACHMENT METHOD    | SOLDER       |
| IP RATING            | IP 50        |
| COLLET SIZE          | 7.6 MM       |
| STANDARD MATE SERIES | FSG          |