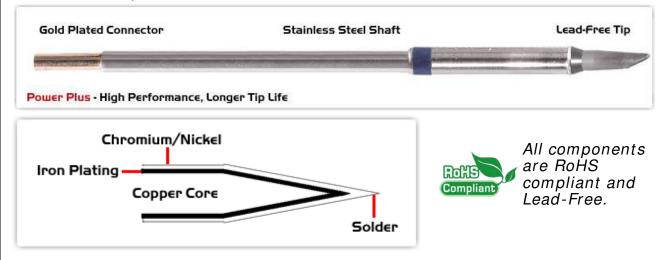

## Material Composition

Easy Braid Co. tip cartridges will typically idle within a temperature range of +/-1.1°C. However, there is variation in idle temperature across tip geometries within an individual temperature series. Easy Braid Co. offers a wide variety of tip geometries from 0.25mm fine point tip to 5mm chisel. The length and geometry of a tip will have an influence on the tip idle temperature. To accurately measure idle temperature it will depend greatly on the measurement method, technique and equipment used. Two different methods or the use of alternative equipment will produce different test results.