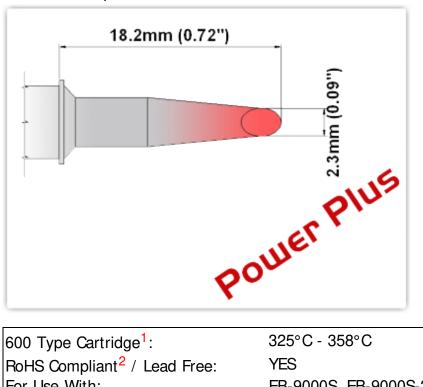

## EBM6DS023H

Hoof 2.30mm (0.09"), Power Plus

Tip Style: Hoof

Tip Width: 2.30mm (0.09") Tip Length: 18.20mm (0.72")

600 Type Cartridge<sup>1</sup>:

RoHS Compliant<sup>2</sup> / Lead Free:

For Use With: EB-9000S, EB-9000S-2, MX500 and MX5000