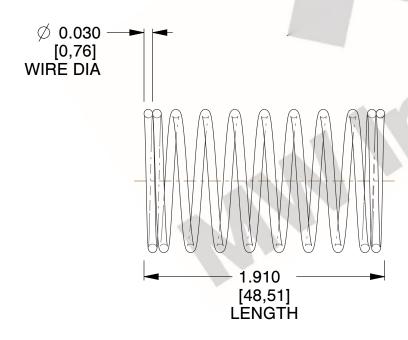

## **NOTES:**

1. Material: Stainless Steel

2. Finish: Glod Irridite

3. Ends: Closed

4. Total Coils: 10.000

Sugg. Max. Deflection: 0.470 (in)
 Sugg. Max. Load: 2.300 (lbs)

7. All Drawing Dimensions are in Inches [mm]