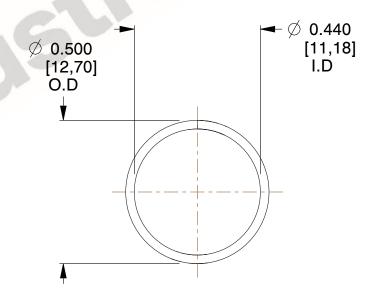

## **NOTES:**

1. Material: Stainless Steel

2. Finish: Glod Irridite

3. Ends: Closed

4. Total Coils: 10.000

Sugg. Max. Deflection: 0.470 (in)
 Sugg. Max. Load: 2.300 (lbs)

7. All Drawing Dimensions are in Inches [mm]