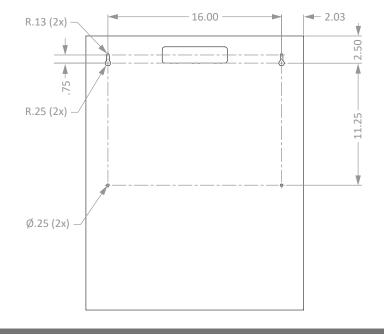

#### **Mounting Specifications:**

## Product Specifications (overall external dimensions):

- 20.05"W x 25.25"H x 4.75"D (50.9 cm x 64.1 cm x 12.1 cm)
- 4.6 lbs (2.1 kg) approximated