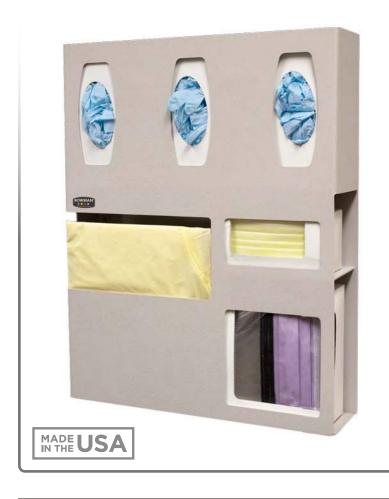

## **Product Description:**

- · Protection System
- Holds gowns, aprons, or coveralls/jumpsuits, three boxes of gloves, one box of earloop masks, and one box of shield masks
- Keyholes for wall mounting or cutout for use with a BOWMAN® hanger
- · Quartz Beige ABS Plastic

#### Dispenses:

- Top: Box(es) no larger than 5.00"W x 10.00"H x 4.30"D (12.7 cm x 25.4 cm x 10.9 cm)
- Bottom left: Gowns, aprons or coveralls/jumpsuits no larger than 11.38"W x 15.30"H x 4.30"D (12.7 cm x 25.4 cm x 10.9 cm)
- Middle right: Box(es) no larger than 8.39"W x 5.24"H x 4.50"D (21.3 cm x 13.3 cm x 11.4 cm)
- Bottom right: Box(es) no larger than 8.39"W x 9.80"H x 4.50"D (21.3 cm x 24.9 cm x 11.4 cm)