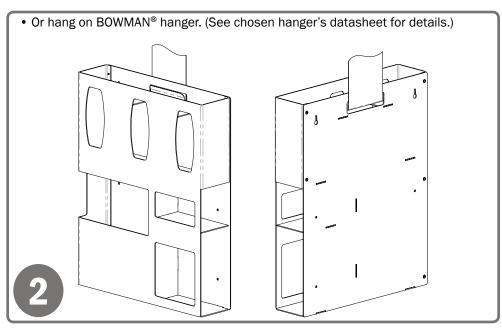

## Accessories (each sold separately):

- Caddies MP-015 and MP-085
- Bowman Hangers HH004-0412, MB-450, MB-500, MB-510 and MB-600 (shown below)

## Installation

Always mount dispensers securely prior to loading with product.