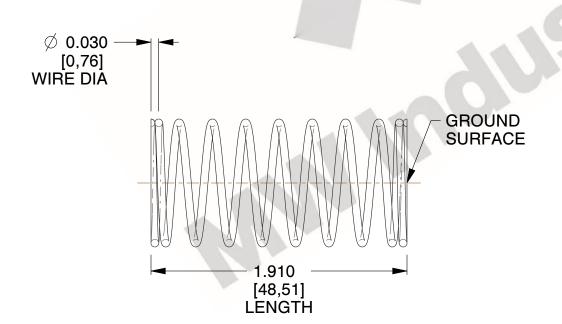

## **NOTES:**

1. Material : Stainless Steel

2. Finish: Glod Irridite

3. Ends: Closed and Ground

4. Total Coils: 10.000

Sugg. Max. Deflection : 0.210 (in)
 Sugg. Max. Load : 2.300 (lbs)

7. All Drawing Dimensions are in Inches [mm]