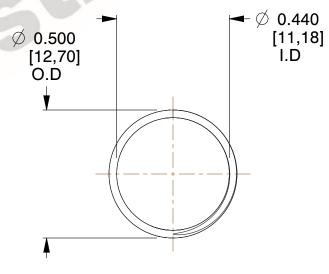

## **NOTES:**

1. Material : Stainless Steel

2. Finish: Glod Irridite

3. Ends: Closed and Ground

4. Total Coils: 10.000

Sugg. Max. Deflection : 0.210 (in)
 Sugg. Max. Load : 2.300 (lbs)

7. All Drawing Dimensions are in Inches [mm]