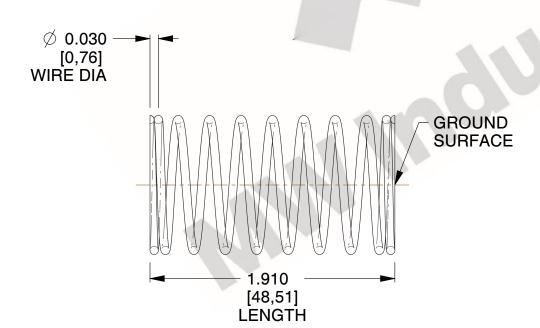

## **NOTES:**

1. Material : Stainless Steel

2. Finish: Glod Irridite

3. Ends: Closed and Ground

4. Total Coils: 10.000

Sugg. Max. Deflection: 0.280 (in)
Sugg. Max. Load: 2.300 (lbs)

7. All Drawing Dimensions are in Inches [mm]

2.899

SCALE

11772

COMPONENT

COMPRESSION SPRINGS

UNIT

**SPRINGS** 

INCH [mm]