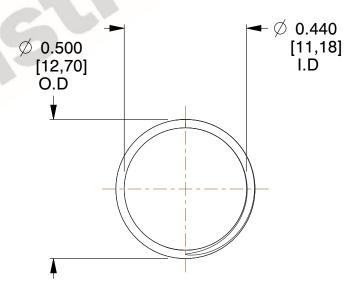

## **NOTES:**

1. Material : Stainless Steel

2. Finish: Glod Irridite

3. Ends: Closed and Ground

4. Total Coils: 10.000

Sugg. Max. Deflection: 0.280 (in)
Sugg. Max. Load: 2.300 (lbs)

7. All Drawing Dimensions are in Inches [mm]

2.899

SCALE

11772

COMPONENT

COMPRESSION SPRINGS

UNIT

**SPRINGS** 

INCH [mm]