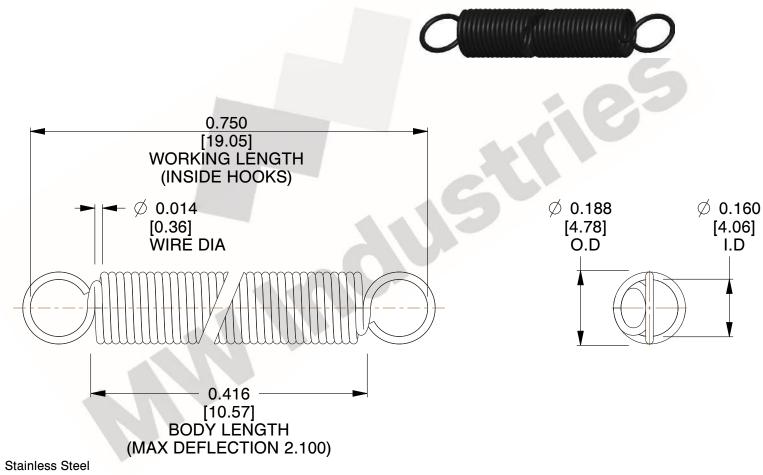

NOTES:

1. Material: Stainless Steel

2. Finish:

3. Sugg Max. Load: 0.550 (lbs) 4. Sugg Max. Deflection: 2.100 (in)

5. All Drawing Dimensions are in Inches [mm]

6. Coil C

www.mwcomponents.com 800.237.5225

This file and any associated information and specifications are provided for reference and evaluation purposes only, and is subject to change without notice. MW Industries makes no representations, warranties or guarantees as to the appropriateness, accuracy, completeness, or suitability for any purpose, of the file, information or specifications. You are solely responsible for the use of the file, information or specifications.

3.000

SCALE

UNIT **ZZ3-11** INCH [mm] SHEET **EXTENSION SPRINGS** 1 of 1

**SPRINGS** 

COMPONENT