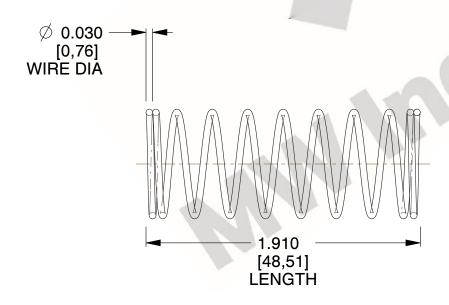

## **NOTES:**

1. Material: Stainless Steel

2. Finish: Glod Irridite

3. Ends: Closed

4. Total Coils: 10.000

Sugg. Max. Deflection: 0.570 (in)
 Sugg. Max. Load: 2.300 (lbs)

7. All Drawing Dimensions are in Inches [mm]