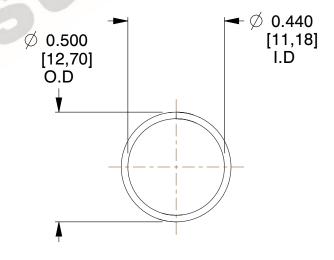

## **NOTES:**

1. Material: Stainless Steel

2. Finish: Glod Irridite

3. Ends: Closed

4. Total Coils: 10.000

Sugg. Max. Deflection: 0.570 (in)
 Sugg. Max. Load: 2.300 (lbs)

7. All Drawing Dimensions are in Inches [mm]