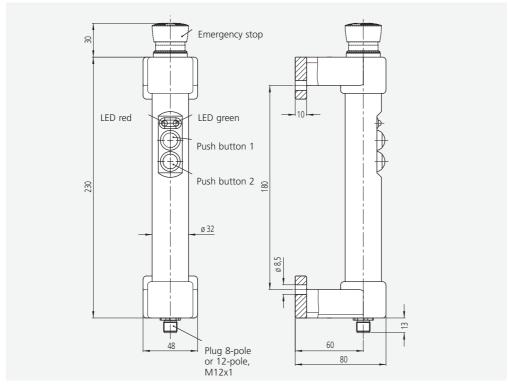

#### Material and surface:

Handle shanks made of high strength polyamide PA 6, black with fine structure. Handle ledge made of lathed PVC black.

# Function elements: FG16-02:

Push button 1 (change-over contact)
Push button 2 (NO contact)
2 LED's.

#### FG16-05:

Emergency-stop (2 NC contacts) Push button 1 (change-over contact) Push button 2 (NO contact) 2 LED's

#### **Connection:**

8-pole or 12-pole connector positioned at the tubular axle of the handle ledge in the handle shank.
Coupling with 10 m readymade cable available as accessory.

#### Note:

With connection cable other push button assignment or other handle lengths on request.

FG16-00.180.84 Counter-handle without electrical function elements.

Typ FG16-05

| Switching function                        | Order no.       |
|-------------------------------------------|-----------------|
| without switch elements                   | FG16-00.180.84  |
| 2 push button and 2 LED's                 | FG16-02S.180.84 |
| Emergency stop, 2 push button and 2 LED's | FG16-05S.180.84 |
| Other handle lengths on request           |                 |