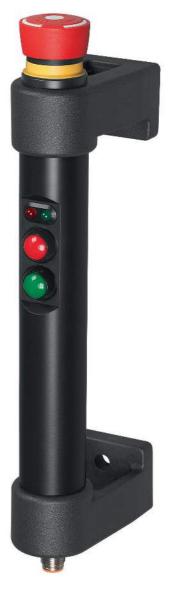

### Handle Series FG16-02 FG16-05

#### FG16-05:

Emergency-stop (2 NC contacts) Push button 1 (change-over contact) Push button 2 (NO contact) 2 LED's