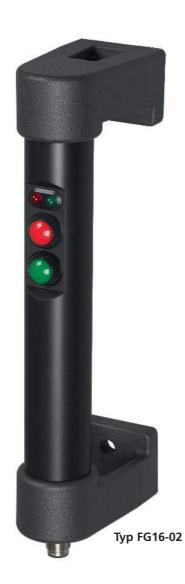

### Handle Series FG16-02 FG16-05

# Function elements: FG16-02:

Push button 1 (change-over contact)
Push button 2 (NO contact)
2 LED's.