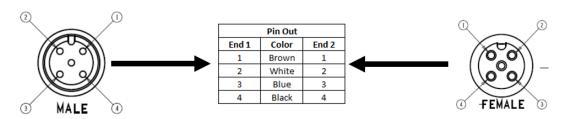

## C4BC05UXXX

(M12 Cordset, 4 Position, 22 AWG Shielded, Male Right Angle to Female Straight)

- Mueller's C4BC05UXXX is an M12 4-pin double ended, shielded instrumentation cable with a right angle male connector on one end and a straight female connector on the other.
- Keyway A Coding
- Utilizes a 4-conductor 22 AWG PVC-insulated, shielded cable.
- Ratings:
  - o Current: 4 A
  - Voltage: 250 V AC/DC
- Material:
  - Coupling Nuts Nickel Plated Brass
  - Pins/Contacts Gold Plated Brass
- Length: The "U" in the model number represents unit of measurement.
  Either: Meters (M), Feet (F)
- Length: The "XXX" in the model number represents length. Standard lengths are 2, 5, and 10 meters. Any other lengths available upon request.
- Meets Standard: IEC 61076-2-101
- Protection Class: IEC IP68
- RoHS 3 Compliant