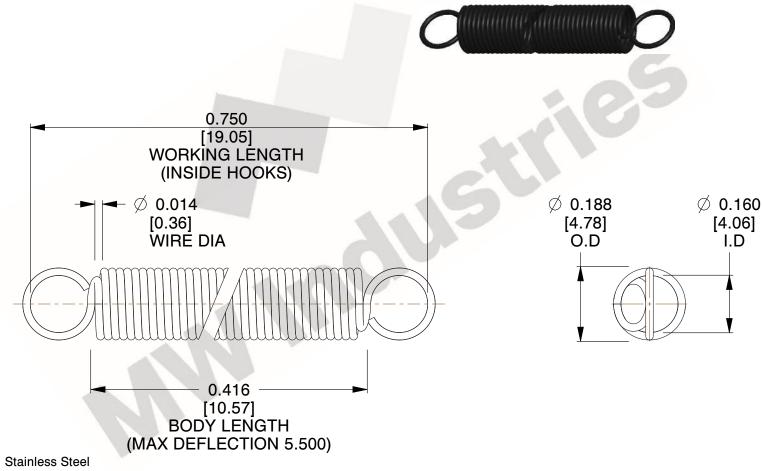

NOTES:

1. Material: Stainless Steel

2. Finish:

3. Sugg Max. Load: 0.550 (lbs) 4. Sugg Max. Deflection: 5.500 (in)

5. All Drawing Dimensions are in Inches [mm]

6. ("The coil count, body length, and end position is for reference only")

SCALE 3.000

| COMPONENT    | SPRINGS |           |
|--------------|---------|-----------|
| ZZ3-11       |         | UNIT      |
|              |         | INCH [mm] |
| EXTENSION SP | PRINGS  | SHEET     |
|              |         | 1 of 1    |