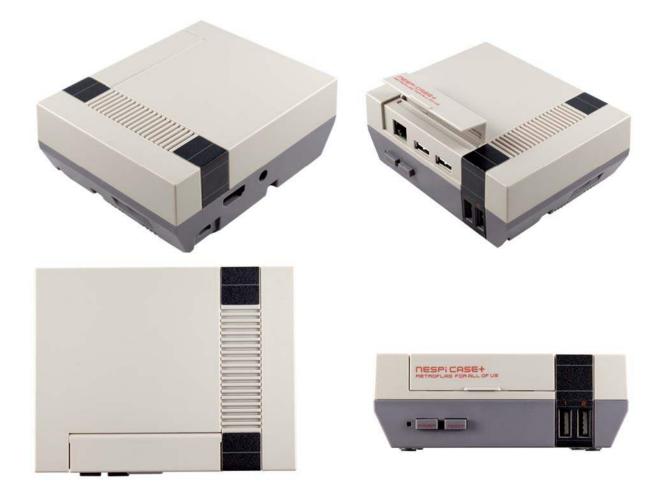

## NESPi Case+ with Cooling Fan, Heatsinks and Flannel Bag

This NESPI Raspberry Pi Case+ is an inspired enclosure for your Raspberry Pi system. It can turn your bare Raspberry Pi 2B/3B/3B+ into an elaborate console. It has the most iconic elements of the retro game world and even features a small hinged door with two USB ports and one standard RJ-45 connector behind.

## Description

This NESPI+ case has the most iconic elements of the retro game world as a homage to the most classic console ever made. It has a small hinged door with two USB ports and one standard RJ-45 connector behind.

With improved HDMI and Audio ports, it enhances the experience of using your HDMI and audio output cables. You can insert your Micro SD card on the side to allow more space for you to operate more freely. Your Raspberry Pi PCB will fit perfectly so that you can use it like a NES console as how you remember it.

## Features

- Safe Shutdown and Safe Reset (see here)
- RetroPie software (<u>download latest software</u>)
- This version has a safe shutdown switch added
- Functional LED power indicator
- Air ventilation can be installed inside the upper enclosure
- Functional POWER and RESET buttons
- NES Case that is specifically designed for <u>Raspberry Pi 3B+/3B/2B</u>
- Easy access to the SD Card and all other ports. You do not need to open the case.