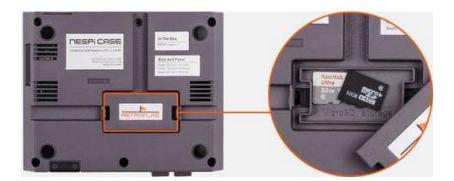

With improved HDMI and Audio ports, it enhances the experience of using your HDMI and audio output cables. You can insert your Micro SD card on the side to allow more space for you to operate more freely. Your Raspberry Pi PCB will fit perfectly so that you can use it like a NES console as how you remember it.