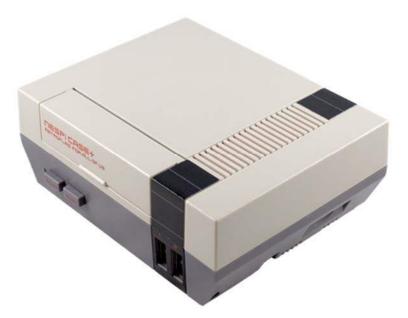

## NESPi Case+ with Cooling Fan, Heatsinks and Flannel Bag

This NESPI Raspberry Pi Case+ is an inspired enclosure for your Raspberry Pi system. It can turn your bare Raspberry Pi 2B/3B/3B+ into an elaborate console. It has the most iconic elements of the retro game world and even features a small hinged door with two USB ports and one standard RJ-45 connector behind.

## Description

This NESPI+ case has the most iconic elements of the retro game world as a homage to the most classic console ever made. It has a small hinged door with two USB ports and one standard RJ-45 connector behind.