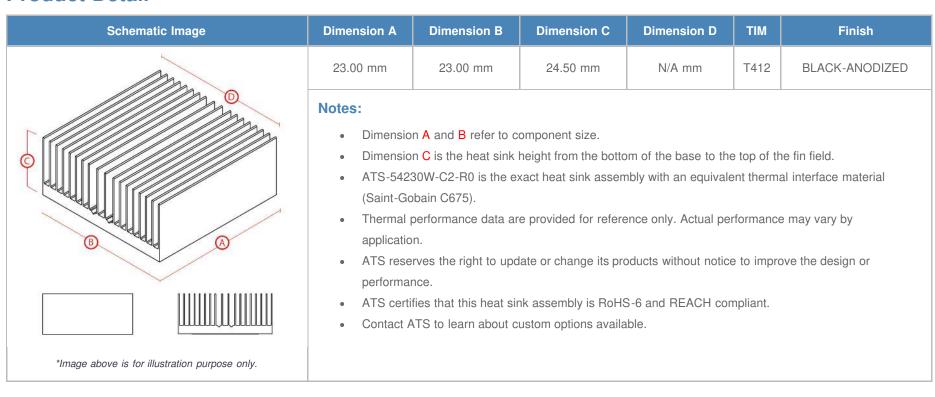

**

| AIR VELOCITY       |               | @200 LFM<br>1.0 M/S | @300 LFM<br>1.5 M/S | @400 LFM<br>2.0 M/S | @500 LFM<br>2.5 M/S | @600 LFM<br>3.0 M/S | @700 LFM<br>3.5 M/S | @800 LFM<br>4.0 M/S |
|--------------------|---------------|---------------------|---------------------|---------------------|---------------------|---------------------|---------------------|---------------------|
| THERMAL RESISTANCE | Unducted Flow | 5.6 °C/W            | 4.6 °C/W            | 4 °C/W              | 3.6 °C/W            | 3.4 °C/W            | 3.1 °C/W            | 3 °C/W              |
|                    | Ducted Flow   | 4                   | N/A                 | N/A                 | N/A                 | N/A                 | N/A                 | N/A                 |

## **Product Detail**