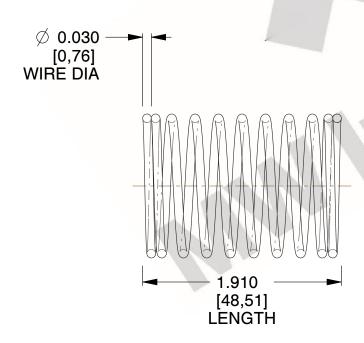

## **NOTES:**

1. Material : Spring Steel 2. Finish : Glod Irridite

3. Ends: Closed

4. Total Coils: 10.000

Sugg. Max. Deflection: 0.070 (in)
Sugg. Max. Load: 2.300 (lbs)

7. All Drawing Dimensions are in Inches [mm]