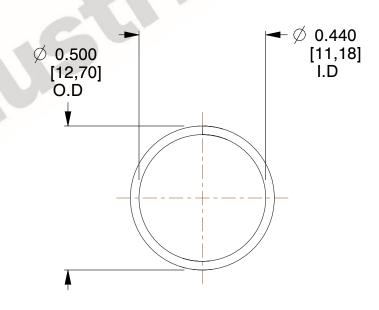

## **NOTES:**

1. Material : Spring Steel 2. Finish : Glod Irridite

3. Ends: Closed

4. Total Coils: 10.000

Sugg. Max. Deflection: 0.070 (in)
Sugg. Max. Load: 2.300 (lbs)

7. All Drawing Dimensions are in Inches [mm]