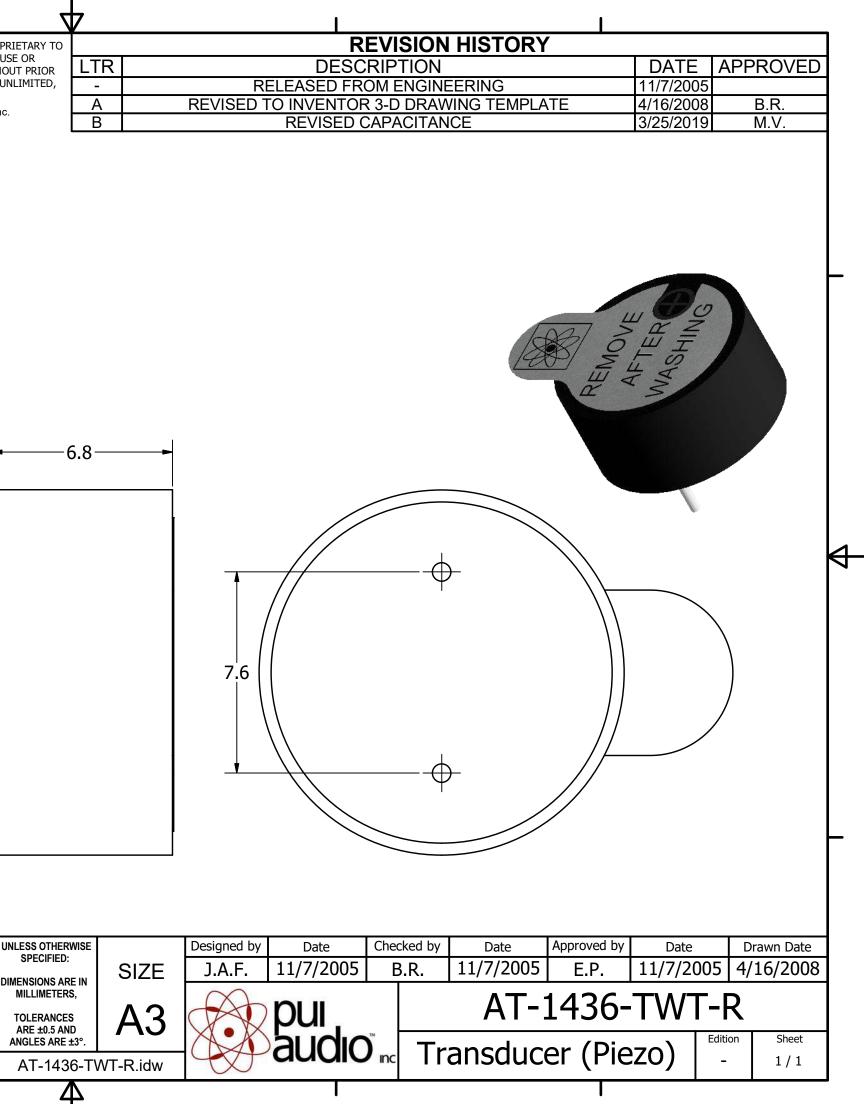

|                         |                         |       | 7                                                                                     |            |                                       |
|-------------------------|-------------------------|-------|---------------------------------------------------------------------------------------|------------|---------------------------------------|
| SPECIFICATIONS          |                         |       | THIS DOCUMENT CONTAINS DATA PROPRIETARY TO<br>PROJECTS UNLIMITED, INC. ANY USE OR     | REVISION H |                                       |
| PARAMETERS              | VALUES                  | UNITS | REPRODUCTION, IN ANY FORM, WITHOUT PRIOR<br>WRITTEN PERMISSION OF PROJECTS UNLIMITED, | LTR<br>-   | DESCRIPTION<br>RELEASED FROM ENGINEER |
| RATED VOLTAGE           | 5                       | Vp-p  | INC. IS PROHIBITED.<br>©2003, Projects Unlimited Inc.                                 | Α          | REVISED TO INVENTOR 3-D DRAWIN        |
| OPERATING VOLTAGE RANGE | 1 ~ 20                  | Vp-p  |                                                                                       | В          | REVISED CAPACITANCE                   |
| RATED CURRENT (MAX)     | 3                       | mA    | 1                                                                                     |            |                                       |
| CAPACITANCE             | 13,000 ± 30%            | рF    | 1                                                                                     |            |                                       |
| MINIMUM SPL @ 10 CM     | 80                      | dBA   | 1                                                                                     |            |                                       |
| RESONANT FREQUENCY      | 3,600 ± 500             | Hz    | 1                                                                                     |            |                                       |
| OPERATING TEMPERATURE   | -20 ~ +70               | °C    | 1                                                                                     |            |                                       |
| STORAGE TEMPERATURE     | -30 ~ +80               | °C    | 1                                                                                     |            |                                       |
| HOUSING MATERIAL        | NORYL                   | -     | 1                                                                                     |            |                                       |
| TERMINAL MATERIAL       | Sn PLATED<br>RED COPPER | -     |                                                                                       |            |                                       |
| WEIGHT                  | 1                       | grams | 1                                                                                     |            |                                       |
|                         |                         |       |                                                                                       |            |                                       |

- 2. SPECIFICATIONS SUBJECT TO CHANGE OR WITHDRAWL WITHOUT NOTICE.
- 3. THIS PART IS RoHS 2002/95/EC COMPLIANT.