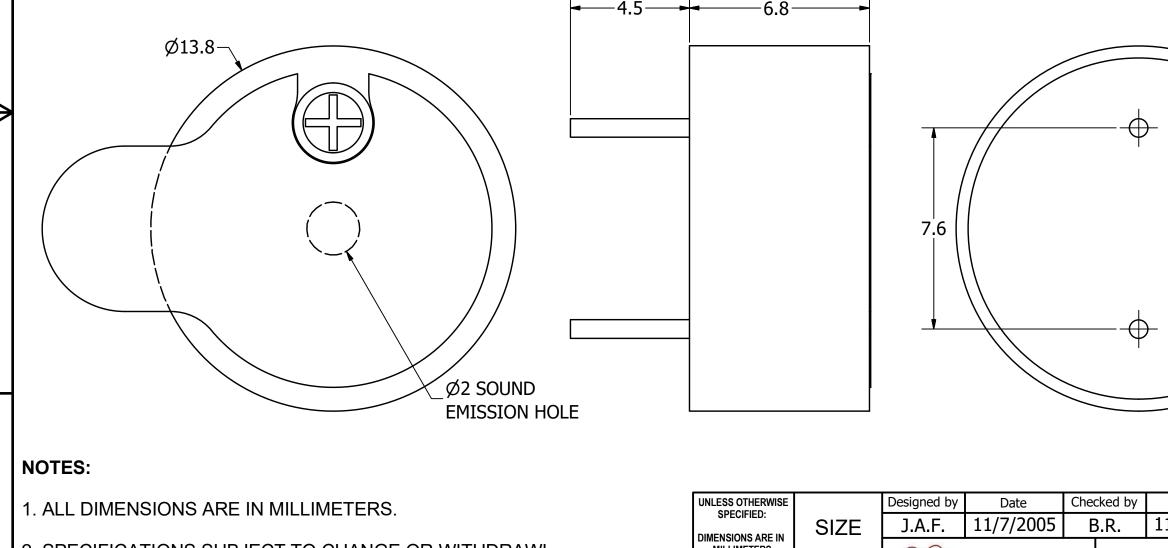

|                         |                         |       | 7                                                                                     |            |                                       |
|-------------------------|-------------------------|-------|---------------------------------------------------------------------------------------|------------|---------------------------------------|
| SPECIFICATIONS          |                         |       | THIS DOCUMENT CONTAINS DATA PROPRIETARY TO<br>PROJECTS UNLIMITED, INC. ANY USE OR     | REVISION H |                                       |
| PARAMETERS              | VALUES                  | UNITS | REPRODUCTION, IN ANY FORM, WITHOUT PRIOR<br>WRITTEN PERMISSION OF PROJECTS UNLIMITED, | LTR<br>-   | DESCRIPTION<br>RELEASED FROM ENGINEER |
| RATED VOLTAGE           | 5                       | Vp-p  | INC. IS PROHIBITED.<br>©2003, Projects Unlimited Inc.                                 | Α          | REVISED TO INVENTOR 3-D DRAWIN        |
| OPERATING VOLTAGE RANGE | 1 ~ 20                  | Vp-p  |                                                                                       | В          | REVISED CAPACITANCE                   |
| RATED CURRENT (MAX)     | 3                       | mA    | 1                                                                                     |            |                                       |
| CAPACITANCE             | 13,000 ± 30%            | рF    | 1                                                                                     |            |                                       |
| MINIMUM SPL @ 10 CM     | 80                      | dBA   | 1                                                                                     |            |                                       |
| RESONANT FREQUENCY      | 3,600 ± 500             | Hz    | 1                                                                                     |            |                                       |
| OPERATING TEMPERATURE   | -20 ~ +70               | °C    | 1                                                                                     |            |                                       |
| STORAGE TEMPERATURE     | -30 ~ +80               | °C    | 1                                                                                     |            |                                       |
| HOUSING MATERIAL        | NORYL                   | -     | 1                                                                                     |            |                                       |
| TERMINAL MATERIAL       | Sn PLATED<br>RED COPPER | -     |                                                                                       |            |                                       |
| WEIGHT                  | 1                       | grams | 1                                                                                     |            |                                       |
|                         |                         |       |                                                                                       |            |                                       |

- 2. SPECIFICATIONS SUBJECT TO CHANGE OR WITHDRAWL WITHOUT NOTICE.
- 3. THIS PART IS RoHS 2002/95/EC COMPLIANT.