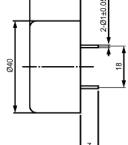

## **TOP VIEW**

SIDE VIEW

## **BOTTOM VIEW**

| Specifications        |           |       | Notes                       |                 | Revision History          |             |            |            |             |            |  |  |
|-----------------------|-----------|-------|-----------------------------|-----------------|---------------------------|-------------|------------|------------|-------------|------------|--|--|
| Description           | Value     | Unit  | Notes                       |                 | Version                   | Description |            |            | Date        | Approved   |  |  |
| Technology            | Piezo     |       | 1) All dimensions are in mm | 1               | Released from Engineering |             |            | 10/21/2013 | J.S         |            |  |  |
| Resonant Frequency    | 3,200     | (Hz)  | 2) All parts meet RoHS      |                 |                           |             |            |            |             |            |  |  |
| Rated Voltage         | 12        | (V)   |                             |                 |                           |             |            |            |             |            |  |  |
| SPL @ 10cm            | 110       | (dBA) |                             |                 |                           |             |            |            |             |            |  |  |
| Tone                  | Single    |       |                             |                 |                           |             |            |            |             |            |  |  |
| Mount Type            | Thru Hole |       |                             |                 |                           |             |            |            |             |            |  |  |
| Voltage Range         | 5~18      | (V)   |                             |                 |                           |             |            |            |             |            |  |  |
| Max Rated Current     | 30        | (mA)  |                             |                 |                           |             |            |            |             |            |  |  |
| Housing Material      | ABS       |       |                             |                 | Drawn by                  | Date        | Checked by | Date       | Approved by | Date       |  |  |
| Operating Temperature | -20 ~ +60 | °C    |                             |                 | A.B.                      | 10/21/2013  | C.E.       | 10/21/2013 | J.S         | 10/21/2013 |  |  |
| Storage Temperature   | -30 ~ +70 | °C    |                             | Piezo Indicator | =                         | IP403212-1  |            |            |             |            |  |  |
| Weight                | 8         | (g)   |                             | Piezo indicator | Fiezo iliuicator          |             |            | IP4U3Z1Z-1 |             |            |  |  |