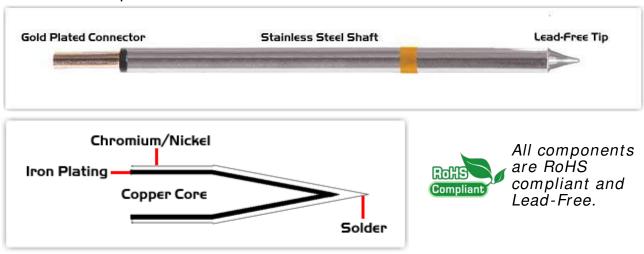

## Material Composition

<sup>1</sup> Easy Braid Co. tip cartridges will typically idle within a temperature range of +/-1.1°C. However, there is variation in idle temperature across tip geometries within an individual temperature series. Easy Braid Co. offers a wide variety of tip geometries from 0.25mm fine point tip to 5mm chisel. The length and geometry of a tip will have an influence on the tip idle temperature. To accurately measure idle temperature it will depend greatly on the measurement method, technique and equipment used. Two different methods or the use of alternative equipment will produce different test results.

 $<sup>2\,</sup>$  Please refer to  $\underline{\text{http://www.rohs.gov.uk}}$  for details on RoHS Compliance.