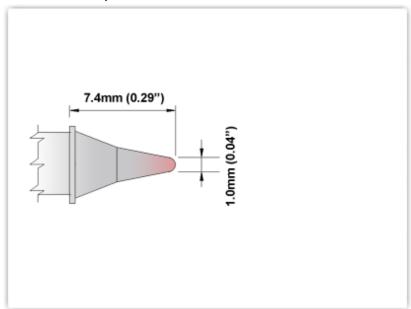

## **Technical Specifications**

EPM75CP303

Conical Sharp 1.0mm (0.04")

Tip Style: Conical Sharp
Tip Width: 1.00mm (0.04")
Tip Length: 7.40mm (0.29")

75 Type Cartridge<sup>1</sup>: 350°C - 398°C

RoHS Compliant<sup>2</sup> / Lead Free: YES