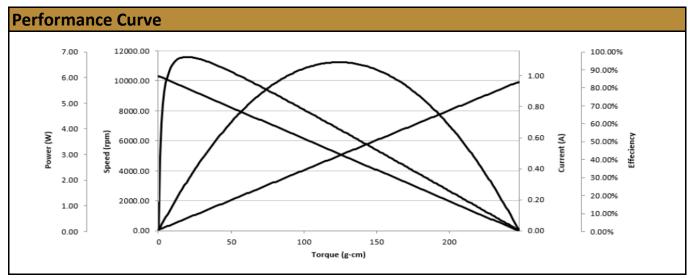

## Contact Us for alternative solutions!

| Specifications |                    |
|----------------|--------------------|
| Motor Type:    | Coreless - Brushed |
| Rated Voltage: | 24V DC             |
| Rated Speed:   | 9,509 rpm          |
| Rated Torque:  | 19 g.cm            |
| Rated Current: | 80 mA              |

| No-Load Speed:     | 10,300 rpm (+/- 10%) |
|--------------------|----------------------|
| No-Load Current:   | < 15 mA              |
| Stall Torque:      | 247 g.cm             |
| Max. Power:        | 6.5 W                |
| Termination Style: | Terminals            |