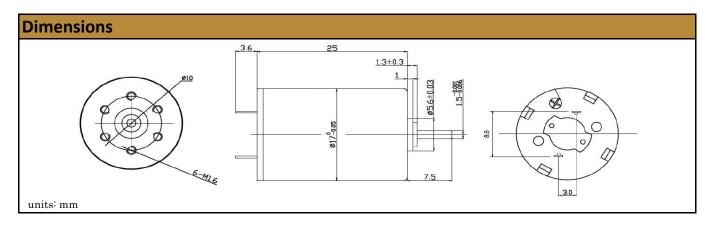

offers the latest technology when it comes to Coreless DC Motors. Our Coreless Brushed DC Motors offer superior performance due to a very low cogging torque resulting in higher acceleration rates.



## Contact Us for alternative solutions!

| Specifications |                    |
|----------------|--------------------|
| Motor Type:    | Coreless - Brushed |
| Rated Voltage: | 24V DC             |
| Rated Speed:   | 9,509 rpm          |
| Rated Torque:  | 19 g.cm            |
| Rated Current: | 80 mA              |

| No-Load Speed:     | 10,300 rpm (+/- 10%) |
|--------------------|----------------------|
| No-Load Current:   | < 15 mA              |
| Stall Torque:      | 247 g.cm             |
| Max. Power:        | 6.5 W                |
| Termination Style: | Terminals            |