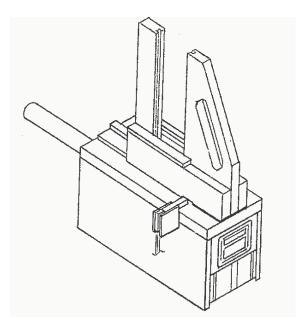

## **PB 15 PNEUMATIC TERMINATOR**

# 69127-1150

## FOR 90635 (QF50) 10 TO 64 CKT

#### **1 MACHINE DESCRIPTION**

This machine is for terminating hand placed pre-cut cable into 90635 connectors.

WEIGHT: 28 KgDIMENSIONS: 115 X 430 X 390 HIGHWORKING SERVICES: 6 BARENGINEERING ORDER NUMBER: 69127-1150