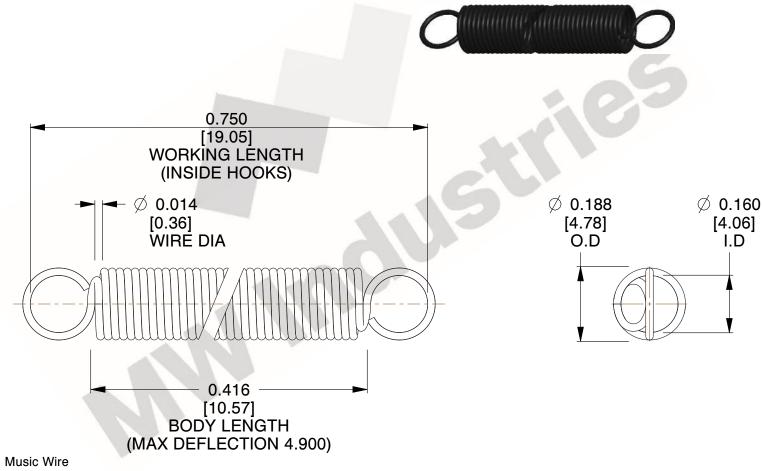

NOTES:

1. Material: Music Wire

2. Finish:

3. Sugg Max. Load: 0.550 (lbs) 4. Sugg Max. Deflection: 4.900 (in)

5. All Drawing Dimensions are in Inches [mm]

6. ("The coil count, body length, and end position is for reference only")

> SCALE 3.000

UNIT **ZZ3-11** INCH [mm] SHEET **EXTENSION SPRINGS** 1 of 1

**SPRINGS** 

COMPONENT