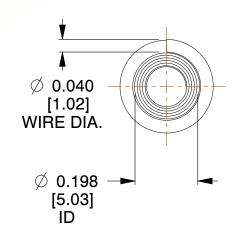

## **NOTES:**

Material : Music Wire
Total Coils : 7.000
Solid Height : 0.450 (i)

3. Solid Height: 0.450 (in)

4. Finish: ZINC 5. Ends: Closed

6. All Drawing Dimensions are in Inches [mm]

**COMPONENT** 

This file and any associated information and specifications are provided for reference and evaluation purposes only, and is subject to change without notice. MW Industries makes no representations, warranties or guarantees as to the appropriateness, accuracy, completeness, or suitability for any purpose, of the file, information or specifications. You are solely responsible for the use of the file, information or specifications.

3.300

SCALE

**TA-2204CS** 

TAPERED SPRINGS

UNIT

**TAPERED SPRINGS** 

INCH [mm]

SHEET 1 of 1