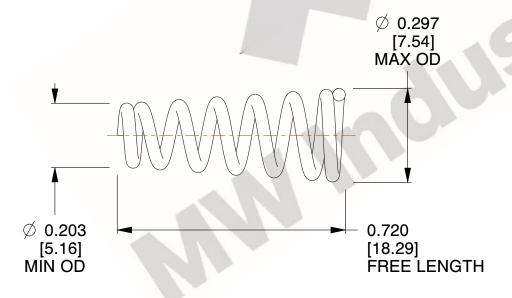

## **NOTES:**

Material : Music Wire
Total Coils : 7.000
Solid Height : 0.450 (i)

3. Solid Height: 0.450 (in)

4. Finish: ZINC 5. Ends: Closed

6. All Drawing Dimensions are in Inches [mm]

**COMPONENT** 

This file and any associated information and specifications are provided for reference and evaluation purposes only, and is subject to change without notice. MW Industries makes no representations, warranties or guarantees as to the appropriateness, accuracy, completeness, or suitability for any purpose, of the file, information or specifications. You are solely responsible for the use of the file, information or specifications.

3.300

SCALE

**TA-2204CS** 

TAPERED SPRINGS

UNIT

**TAPERED SPRINGS** 

INCH [mm]

SHEET 1 of 1