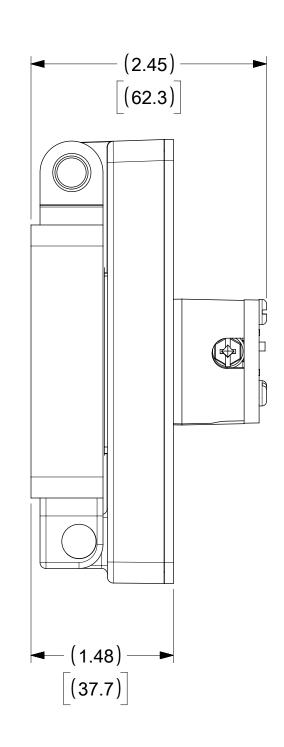

С

| DESCRPITION                    | MATERIAL                                                                                                                                                                 |                                                                                                                                                                                                                                                                                               |  |
|--------------------------------|--------------------------------------------------------------------------------------------------------------------------------------------------------------------------|-----------------------------------------------------------------------------------------------------------------------------------------------------------------------------------------------------------------------------------------------------------------------------------------------|--|
| BLADES                         | BRASS, NICKEL PLATED                                                                                                                                                     |                                                                                                                                                                                                                                                                                               |  |
| RETAINING SCREWS               | STAINLESS STEEL                                                                                                                                                          | 3                                                                                                                                                                                                                                                                                             |  |
| CLAMP AND TERMINAL SCREW ASSY. | BRASS, ZINC PLATED                                                                                                                                                       | 3                                                                                                                                                                                                                                                                                             |  |
| FEMALE INSERT                  | NYLON                                                                                                                                                                    | 1                                                                                                                                                                                                                                                                                             |  |
| TERMINAL COVER                 | POLYCARBONATE                                                                                                                                                            | 1                                                                                                                                                                                                                                                                                             |  |
| COVER ASSEMBLY                 | POLYCARBONATE, STAINLESS STEEL, ALUMINUM                                                                                                                                 | 1                                                                                                                                                                                                                                                                                             |  |
| GASKET FLIP                    | NEOPRENE                                                                                                                                                                 | 1                                                                                                                                                                                                                                                                                             |  |
| SUPPORT PLATE                  | STAINLESS STEEL                                                                                                                                                          | 1                                                                                                                                                                                                                                                                                             |  |
| SCREW (GROUND WIRE)            | STAINLESS STEEL                                                                                                                                                          | 1                                                                                                                                                                                                                                                                                             |  |
| JUMPER WIRE ASSY               | COPPER, BRASS (TINNED FINISH)                                                                                                                                            | 1                                                                                                                                                                                                                                                                                             |  |
|                                | BLADES<br>RETAINING SCREWS<br>CLAMP AND TERMINAL SCREW ASSY.<br>FEMALE INSERT<br>TERMINAL COVER<br>COVER ASSEMBLY<br>GASKET FLIP<br>SUPPORT PLATE<br>SCREW (GROUND WIRE) | BLADESBRASS, NICKEL PLATEDRETAINING SCREWSSTAINLESS STEELCLAMP AND TERMINAL SCREW ASSY.BRASS, ZINC PLATEDFEMALE INSERTNYLONTERMINAL COVERPOLYCARBONATECOVER ASSEMBLYPOLYCARBONATE, STAINLESS STEEL, ALUMINUMGASKET FLIPNEOPRENESUPPORT PLATESTAINLESS STEELSCREW (GROUND WIRE)STAINLESS STEEL |  |