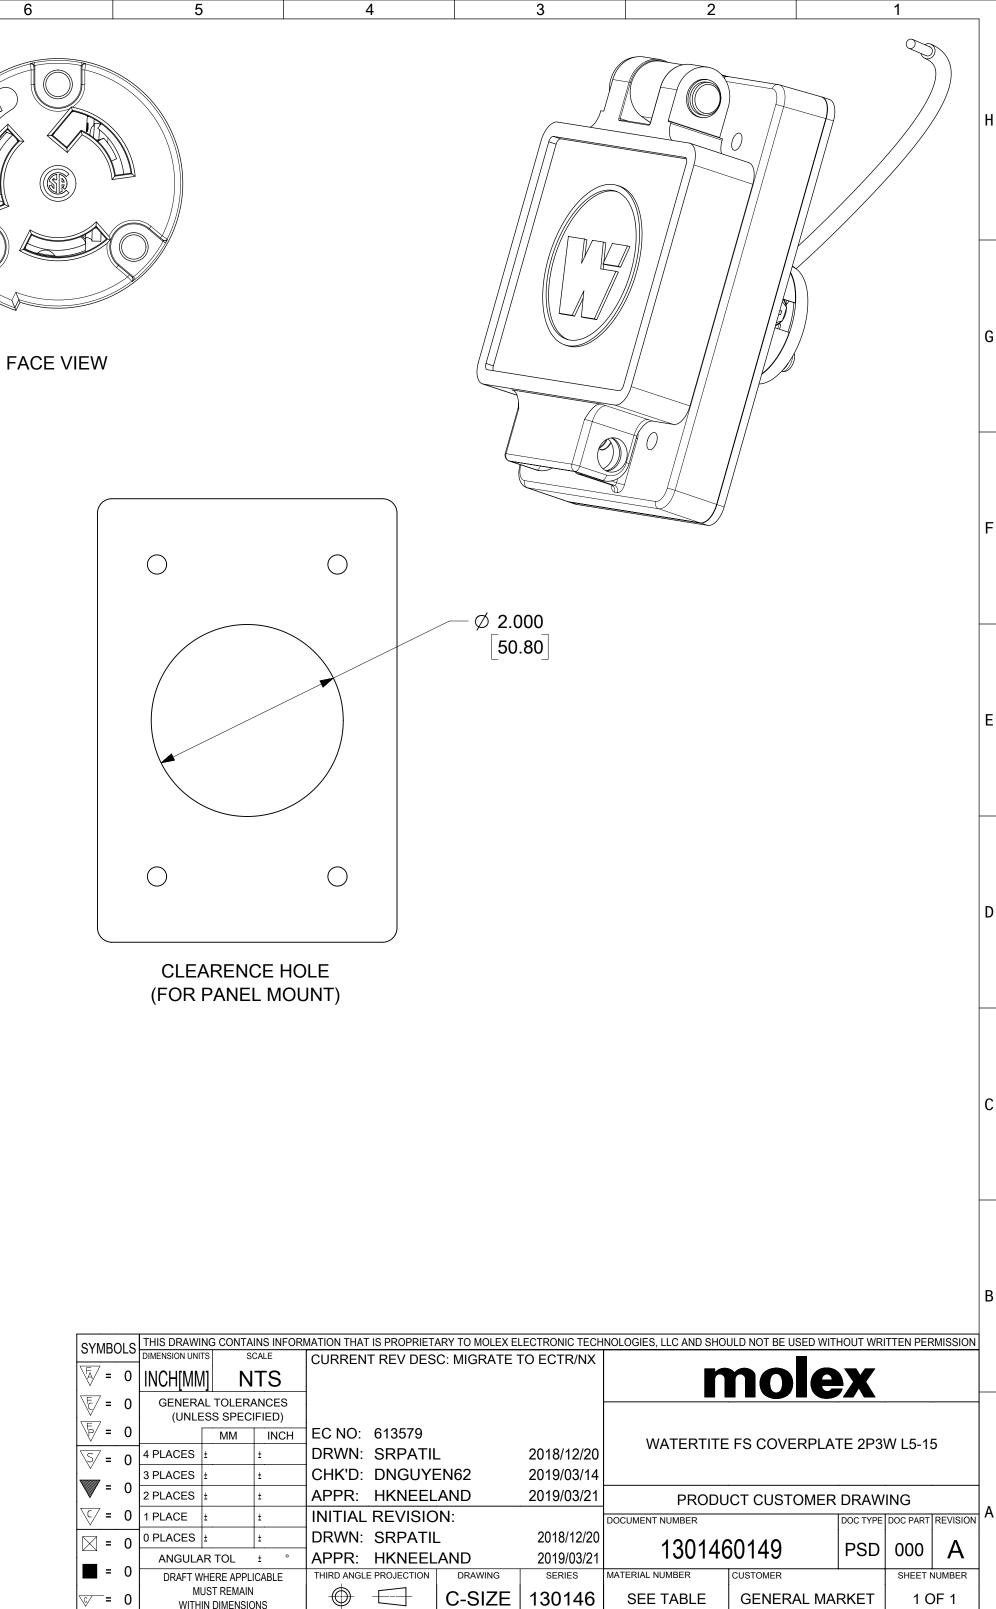

|   | 12          | 11           | 10     | 9 | 8 | 7 |     |
|---|-------------|--------------|--------|---|---|---|-----|
|   | ORDER NO.   | WOODHEAD NO. | COLOR  |   |   |   |     |
|   | 130146-0149 | 65W47        | YELLOW |   |   |   |     |
| н | 130146-0150 | 65W47BLK     | BLACK  |   |   |   |     |
|   |             |              |        |   |   |   | 184 |

 $\odot$ 

4

₢∕──= 0

6

WITHIN DIMENSIONS

5

C-SIZE

130146

SEE TABLE

2

GENERAL MARKET

1 OF 1

1

G

Е

D

С

| DESCRPITION                    | MATERIAL                                                                                                                                                                 |                                                                                                                                                                                                                                                                                               |  |
|--------------------------------|--------------------------------------------------------------------------------------------------------------------------------------------------------------------------|-----------------------------------------------------------------------------------------------------------------------------------------------------------------------------------------------------------------------------------------------------------------------------------------------|--|
| BLADES                         | BRASS, NICKEL PLATED                                                                                                                                                     |                                                                                                                                                                                                                                                                                               |  |
| RETAINING SCREWS               | STAINLESS STEEL                                                                                                                                                          | 3                                                                                                                                                                                                                                                                                             |  |
| CLAMP AND TERMINAL SCREW ASSY. | BRASS, ZINC PLATED                                                                                                                                                       | 3                                                                                                                                                                                                                                                                                             |  |
| FEMALE INSERT                  | NYLON                                                                                                                                                                    | 1                                                                                                                                                                                                                                                                                             |  |
| TERMINAL COVER                 | POLYCARBONATE                                                                                                                                                            | 1                                                                                                                                                                                                                                                                                             |  |
| COVER ASSEMBLY                 | POLYCARBONATE, STAINLESS STEEL, ALUMINUM                                                                                                                                 | 1                                                                                                                                                                                                                                                                                             |  |
| GASKET FLIP                    | NEOPRENE                                                                                                                                                                 | 1                                                                                                                                                                                                                                                                                             |  |
| SUPPORT PLATE                  | STAINLESS STEEL                                                                                                                                                          | 1                                                                                                                                                                                                                                                                                             |  |
| SCREW (GROUND WIRE)            | STAINLESS STEEL                                                                                                                                                          | 1                                                                                                                                                                                                                                                                                             |  |
| JUMPER WIRE ASSY               | COPPER, BRASS (TINNED FINISH)                                                                                                                                            | 1                                                                                                                                                                                                                                                                                             |  |
|                                | BLADES<br>RETAINING SCREWS<br>CLAMP AND TERMINAL SCREW ASSY.<br>FEMALE INSERT<br>TERMINAL COVER<br>COVER ASSEMBLY<br>GASKET FLIP<br>SUPPORT PLATE<br>SCREW (GROUND WIRE) | BLADESBRASS, NICKEL PLATEDRETAINING SCREWSSTAINLESS STEELCLAMP AND TERMINAL SCREW ASSY.BRASS, ZINC PLATEDFEMALE INSERTNYLONTERMINAL COVERPOLYCARBONATECOVER ASSEMBLYPOLYCARBONATE, STAINLESS STEEL, ALUMINUMGASKET FLIPNEOPRENESUPPORT PLATESTAINLESS STEELSCREW (GROUND WIRE)STAINLESS STEEL |  |