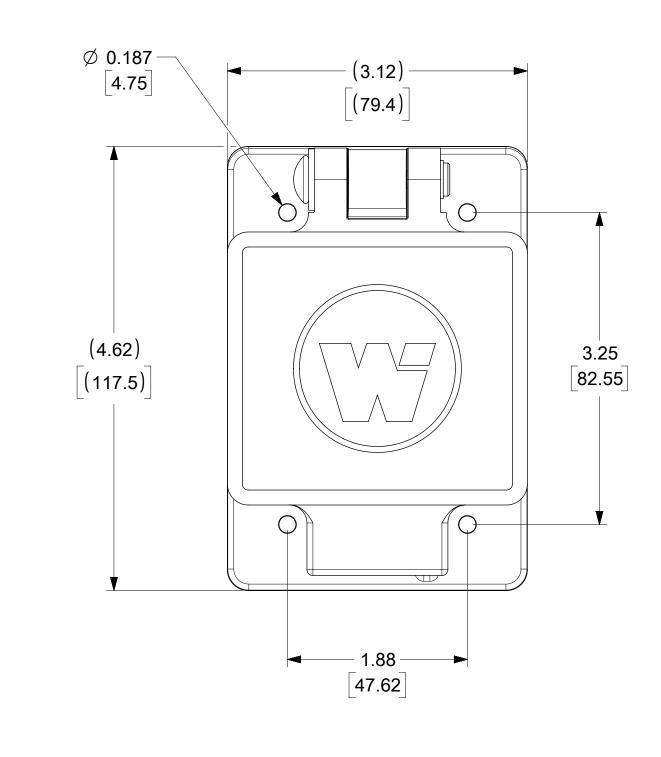

С

| DESCRPITION                    | MATERIAL                                                                                                                                                                 |                                                                                                                                                                                                                                                                                               |  |
|--------------------------------|--------------------------------------------------------------------------------------------------------------------------------------------------------------------------|-----------------------------------------------------------------------------------------------------------------------------------------------------------------------------------------------------------------------------------------------------------------------------------------------|--|
| BLADES                         | BRASS, NICKEL PLATED                                                                                                                                                     |                                                                                                                                                                                                                                                                                               |  |
| RETAINING SCREWS               | STAINLESS STEEL                                                                                                                                                          | 3                                                                                                                                                                                                                                                                                             |  |
| CLAMP AND TERMINAL SCREW ASSY. | BRASS, ZINC PLATED                                                                                                                                                       | 3                                                                                                                                                                                                                                                                                             |  |
| FEMALE INSERT                  | NYLON                                                                                                                                                                    | 1                                                                                                                                                                                                                                                                                             |  |
| TERMINAL COVER                 | POLYCARBONATE                                                                                                                                                            | 1                                                                                                                                                                                                                                                                                             |  |
| COVER ASSEMBLY                 | POLYCARBONATE, STAINLESS STEEL, ALUMINUM                                                                                                                                 | 1                                                                                                                                                                                                                                                                                             |  |
| GASKET FLIP                    | NEOPRENE                                                                                                                                                                 | 1                                                                                                                                                                                                                                                                                             |  |
| SUPPORT PLATE                  | STAINLESS STEEL                                                                                                                                                          | 1                                                                                                                                                                                                                                                                                             |  |
| SCREW (GROUND WIRE)            | STAINLESS STEEL                                                                                                                                                          | 1                                                                                                                                                                                                                                                                                             |  |
| JUMPER WIRE ASSY               | COPPER, BRASS (TINNED FINISH)                                                                                                                                            | 1                                                                                                                                                                                                                                                                                             |  |
|                                | BLADES<br>RETAINING SCREWS<br>CLAMP AND TERMINAL SCREW ASSY.<br>FEMALE INSERT<br>TERMINAL COVER<br>COVER ASSEMBLY<br>GASKET FLIP<br>SUPPORT PLATE<br>SCREW (GROUND WIRE) | BLADESBRASS, NICKEL PLATEDRETAINING SCREWSSTAINLESS STEELCLAMP AND TERMINAL SCREW ASSY.BRASS, ZINC PLATEDFEMALE INSERTNYLONTERMINAL COVERPOLYCARBONATECOVER ASSEMBLYPOLYCARBONATE, STAINLESS STEEL, ALUMINUMGASKET FLIPNEOPRENESUPPORT PLATESTAINLESS STEELSCREW (GROUND WIRE)STAINLESS STEEL |  |