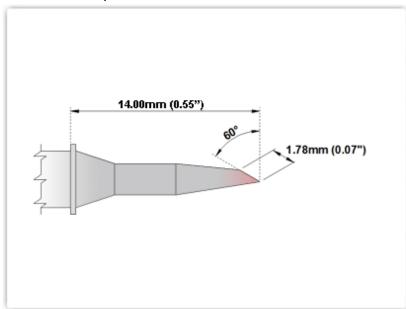

## EPM80BV350

Bevel 60° 1.78mm (0.07")

Tip Style: Bevel 60°

Tip Width: 1.78mm (0.07")

Tip Length: 14.00mm (0.55")

80 Type Cartridge<sup>1</sup>: 420°C - 475°C

RoHS Compliant<sup>2</sup> / Lead Free: YES

For Use With: EB-2000S, MFR-PS1100, MFR-PS2200, MFR-PS1K, MFR-PS2K