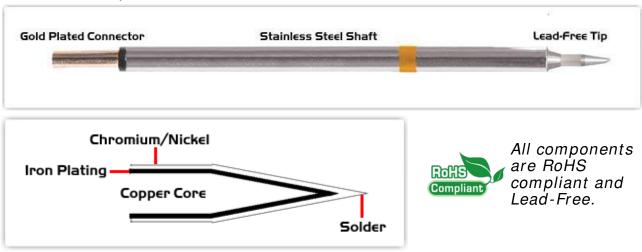

## Material Composition

<sup>1</sup> Easy Braid Co. tip cartridges will typically idle within a temperature range of +/-1.1°C. However, there is variation in idle temperature across tip geometries within an individual temperature series. Easy Braid Co. offers a wide variety of tip geometries from 0.25mm fine point tip to 5mm chisel. The length and geometry of a tip will have an influence on the tip idle temperature. To accurately measure idle temperature it will depend greatly on the measurement method, technique and equipment used. Two different methods or the use of alternative equipment will produce different test results.