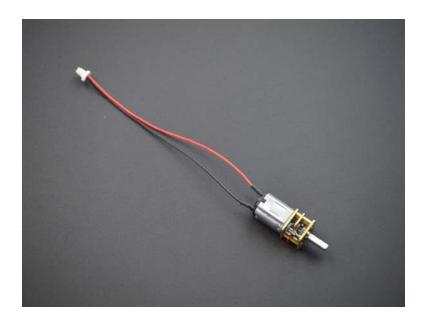

## **DESCRIPTION**

Add motion to your TinyDuino project! This gear motor uses the same JST connector that can be found on our Dual Motor TinyShield, meaning it can be plugged right in without any soldering or crimping.

This motor has a built in gearbox which achieves 200:1 speed reduction for high torque. This makes it great for applications like robotics and anything else that would require high torque in a small package.

Fits any wheel, gear, or other attachment that fits a 3mm diameter D profile shaft, like our 45mm Wheels.

## **Dimensions**

Wire Length: 100mm

Shaft Diameter x Length: 3mm x 9mm

o Motor and Gearbox Dimensions: 26mm L, 12mm W, 10mm T

o JST-SH Connector Pitch: 1mm (0.039")