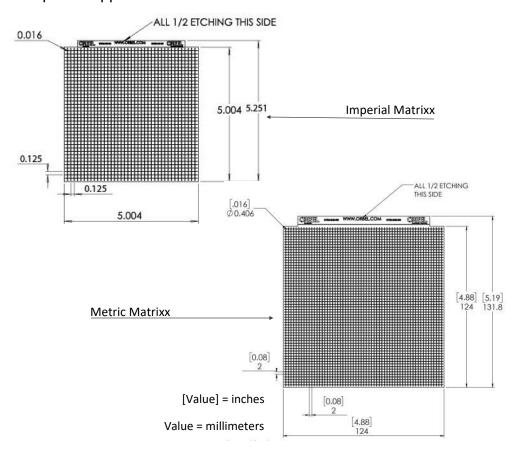

## EZ-Matrixx<sup>™</sup> Board Level Shielding Shielding Tomorrow's Technology

Orbel is the recognized leader in EMI/RFI Shielding, and is a vital collaborator from prototyping through production. To continue providing the best tools for developing solutions we are excited to debut our new EZ-Matrixx<sup>TM</sup> modular prototyping shield, now available in Metric and Imperial measurements!