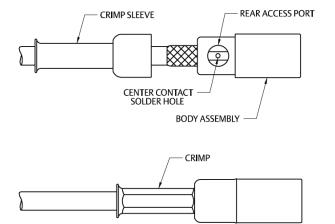

## SMB Straight Crimp Type Straight Plugs for Flexible Cable

- 1. Identify connector parts. (2 piece parts)
- Strip cable to dimensions shown. Do not nick braid or center conductor. A wire stripper of correct size is recommended for this step. Twist stranded center conductor into tight bundle and tin. Slide crimp sleeve onto cable as shown.
- 3. Flare braid and slide cable into body making certain that the cable dielectric bottoms against center contact. Solder Attachment: Solder center conductor to contact through the side access ports and hole in center contact. Use a minimum amount of solder for a full fillet joint. .020 (0.51) diameter solder is recommended. Crimp Attachment: Crimp contacts with 141-0000-911 dieset in 144-0000-900 tool frame.