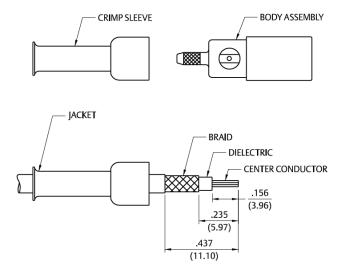

## SMB Straight Crimp Type Straight Plugs for Flexible Cable

- 1. Identify connector parts. (2 piece parts)
- Strip cable to dimensions shown. Do not nick braid or center conductor. A wire stripper of correct size is recommended for this step. Twist stranded center conductor into tight bundle and tin. Slide crimp sleeve onto cable as shown.
- 3. Flare braid and slide cable into body making certain that the cable dielectric bottoms against center contact. Solder Attachment: Solder center conductor to contact through the side access ports and hole in center contact. Use a minimum amount of solder for a full fillet joint. .020 (0.51) diameter solder is recommended. Crimp Attachment: Crimp contacts with 141-0000-911 dieset in 144-0000-900 tool frame.