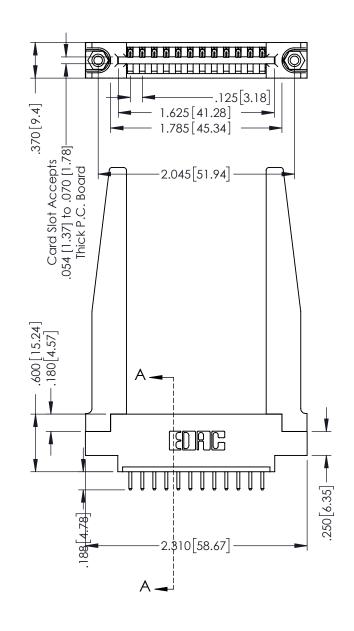

THIS IS A C.A.D. GENERATED DRAWING DO NOT MAKE MANUAL REVISIONS TO MASTER.

ISSUE NUMBER

ORIGINAL

1

INSULATOR MATERIAL: THERMOPLASTIC POLYESTER, UL 94V-0 CONTACT MATERIAL; COPPER, NICKEL, TIN ALLOY CA-725 CONTACT PLATING: GOLD ON THE MATING AREA, TIN-LEAD ON THE CONTACT TAILS, NICKEL UNDERPLATE

346/396 SERIES CARD EDGE CONNECTOR PART NUMBER: 396-012-520-678

YOUR CONNECTION TO QUALITY & SERVICE

**EDAC INC** TORONTO, ONTARIO CANADA

THESE DRAWINGS AND SPECIFICATIONS ARE THE PROPERTY OF EDAC INC., AND SHALL NOT BE REPRODUCED, OR COPIED OR USED AS THE BASIS FOR THE MANUFACTURE OR SALE OF APPARATUS WITHOUT WRITTEN PERMISSION.

| ACAD REFERENCE NO. | 346-ENG-MASTER   |
|--------------------|------------------|
| DRAWN: J.LEE       | DATE: APR. 22/09 |
| CHECKED:           | DATE:            |
| SCALE: 1:1         | SHEET 1 OF 2     |
| DRAWING NUMBER     | ISSUE            |
| 344-ENG-MASTE      | R 1              |