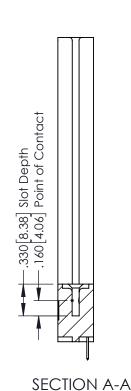

THIS IS A C.A.D. GENERATED DRAWING DO NOT MAKE MANUAL REVISIONS TO MASTER.

ISSUE NUMBER

ORIGINAL

1

INSULATOR MATERIAL: THERMOPLASTIC POLYESTER, UL 94V-0 CONTACT MATERIAL; COPPER, NICKEL, TIN ALLOY CA-725 CONTACT PLATING: GOLD ON THE MATING AREA, TIN-LEAD ON THE CONTACT TAILS, NICKEL UNDERPLATE

346/396 SERIES CARD EDGE CONNECTOR PART NUMBER: 396-012-520-678

YOUR CONNECTION TO QUALITY & SERVICE

**EDAC INC** TORONTO, ONTARIO CANADA

THESE DRAWINGS AND SPECIFICATIONS ARE THE PROPERTY OF EDAC INC., AND SHALL NOT BE REPRODUCED, OR COPIED OR USED AS THE BASIS FOR THE MANUFACTURE OR SALE OF APPARATUS WITHOUT WRITTEN PERMISSION.

| ACAD REFERENCE NO. | 346-ENG-MASTER   |
|--------------------|------------------|
| DRAWN: J.LEE       | DATE: APR. 22/09 |
| CHECKED:           | DATE:            |
| SCALE: 1:1         | SHEET 1 OF 2     |
| DRAWING NUMBER     | ISSUE            |
| 344-ENG-MASTE      | R 1              |