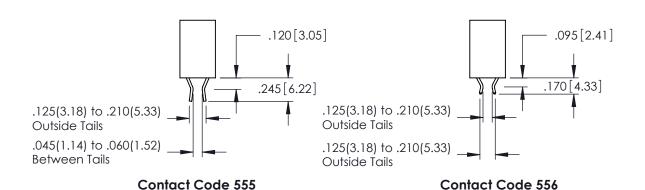

346-ENG-MASTER

ISSUE NUMBER ORIGINAL 1

.060 [1.52] .200 [5.08] .210[5.33] -.660[16.76] -

.060 [1.52] .150[3.81] .260[6.6] -**Outside Tails** .660 [16.76]

.165[4.19] .375 [9.54] .125(3.18) to .210(5.33) .125(3.18) to .210(5.33)

**Contact Code 558** 

**Contact Code 559** 

**Contact Code 560** 

INSULATOR MATERIAL: THERMOPLASTIC POLYESTER, UL 94V-0 CONTACT MATERIAL; COPPER, NICKEL, TIN ALLOY CA-725

CONTACT PLATING: GOLD ON THE MATING AREA, TIN-LEAD ON THE CONTACT TAILS, NICKEL UNDERPLATE

## 346/396 SERIES CARD EDGE CONNECTOR CONTACT CODE 555,556,558,559,560 DIMENSIONS

YOUR CONNECTION TO QUALITY & SERVICE

**EDAC INC** TORONTO, ONTARIO CANADA

THESE DRAWINGS AND SPECIFICATIONS ARE THE PROPERTY OF EDAC INC.,AND SHALL NOT BE REPRODUCED, OR COPIED OR USED AS THE BASIS FOR THE MANUFACTURE OR SALE OF APPARATUS WITHOUT WRITTEN PERMISSION.

**Outside Tails** 

| ACAD REFERENCE NO. | 346-ENG-MASTER   |
|--------------------|------------------|
| DRAWN: J.LEE       | DATE: APR. 22/09 |
| CHECKED:           | DATE:            |
| SCALE: 1:1         | SHEET 2 OF 2     |
| DRAWING NUMBER     | ISSUE            |
| 346-ENG-MASTER     | 1                |