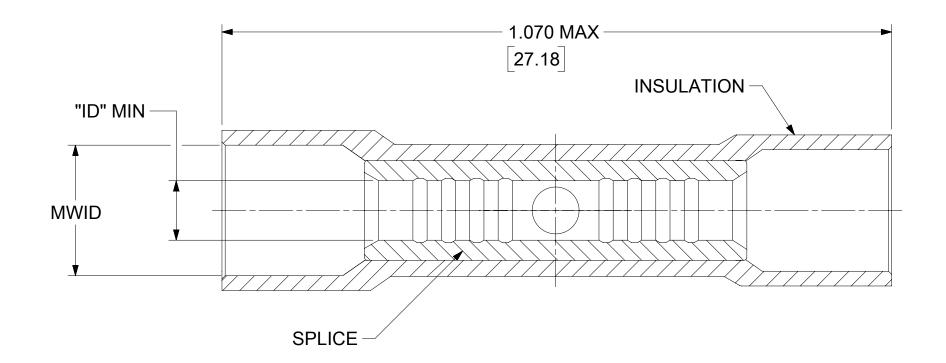

|   | 10              |         | 9                |                 |                    | 7           |  | 6 | 5 | 4 |  |
|---|-----------------|---------|------------------|-----------------|--------------------|-------------|--|---|---|---|--|
| F | MATERIAL<br>NO. | ENG NO. | WIRE SIZE<br>AWG | INSUL.<br>COLOR | TERM ID<br>MIN REF | MWID        |  |   |   |   |  |
|   | 192020271       | A-945X  | 22-18            | LT. RED         | .069 (1.75)        | .147 (3.74) |  |   |   |   |  |