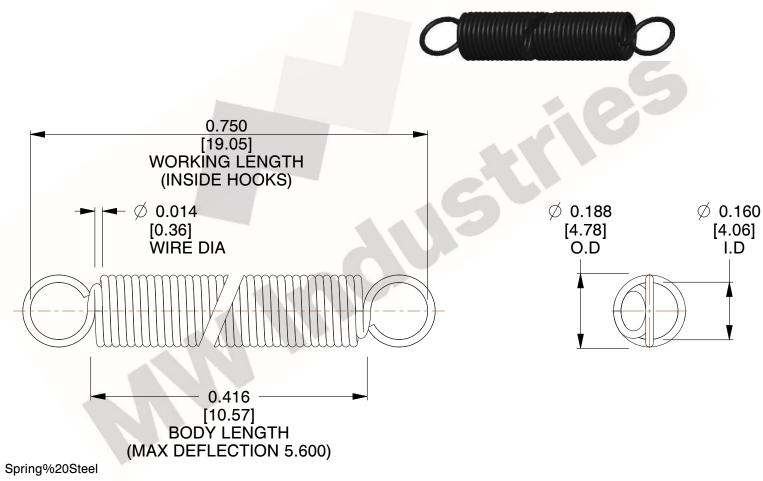

NOTES:

1. Material: Spring%20Steel

2. Finish:

3. Sugg Max. Load: 0.550 (lbs) 4. Sugg Max. Deflection: 5.600 (in)

5. All Drawing Dimensions are in Inches [mm]

6. Coil%20Count%2

makes no representations, warranties or guarantees as to the appropriateness, accuracy, completeness, or suitability for any purpose, of the file, information or specifications. You are solely responsible for the use of the file,

3.000

SCALE

**COMPONENT SPRINGS** UNIT **ZZ3-11** INCH [mm] SHEET **EXTENSION SPRINGS** 1 of 1