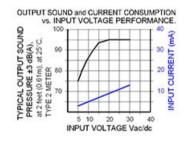

## Specifications

| Mounting                               | Panel Mount with Volume Control                                                                                                                                                                                                                                                        |
|----------------------------------------|----------------------------------------------------------------------------------------------------------------------------------------------------------------------------------------------------------------------------------------------------------------------------------------|
| Operating Mode                         | Medium Loud Continuous Tone                                                                                                                                                                                                                                                            |
| <b>Operating Voltage</b>               | 5-24 Vac/dc                                                                                                                                                                                                                                                                            |
| <b>Operating Frequency</b>             | 2900±250 Hz                                                                                                                                                                                                                                                                            |
| Typical Operating Current              | 2 mA at 5 Vac/dc<br>15 mA at 24 Vac/dc                                                                                                                                                                                                                                                 |
| Typical Sound Pressure                 | 75 $\pm$ 5 dB(A) at 5 Vac/dc at 24 inches (61 cm), at 25°C<br>95 $\pm$ 5 dB(A) at 24 Vac/dc at 24 inches (61 cm), at 25°C                                                                                                                                                              |
| Termination                            | Quick Connect Blades                                                                                                                                                                                                                                                                   |
| Termination Strength                   | Pull test with a maximum of 22 pounds (10 kg) load                                                                                                                                                                                                                                     |
| <b>Operating Temperature</b>           | -20_C to +65_C                                                                                                                                                                                                                                                                         |
| Storage Temperature                    | -40_C to +85_C                                                                                                                                                                                                                                                                         |
| Surge Voltage                          | 20% over maximum rated voltage for less than 5 minutes                                                                                                                                                                                                                                 |
| <b>Reverse Voltage Protection</b>      | To the maximum operating voltage                                                                                                                                                                                                                                                       |
| <b>Construction Materials</b>          | Case- Plastic _NORYL_ N-190, Flame Retardant UL 94-VO, Black<br>Internal Circuit- Audio-oscillator and piezoelectric driver<br>Potting- 2 parts epoxy resin or silicone, black<br>Diaphragm- Stainless Steel 304                                                                       |
| Gasket                                 | Gasket (Included) 0.125" thick, 60 Durometer Neoprene                                                                                                                                                                                                                                  |
| <b>Construction Materials</b>          | ASTM B117 Certified - Withstands exposure to salt spray for 300 hours<br>IP 68 Certified - Withstands water submergence and dust exposure<br>Humidity- 95% relative humidity at +40_C continuously for 100 hours.<br>Vibration- Withstands vibration between 0 and 55 Hz. on all axes. |
| Life Expectancy                        | 10 years under normal operating conditions.                                                                                                                                                                                                                                            |
| Warranty                               | For a period of two years from the date of manufacture under normal operating conditions.                                                                                                                                                                                              |
| Notes                                  | This product is not intended as a life safety device.                                                                                                                                                                                                                                  |
| Terms and Conditions of Sale Link here |                                                                                                                                                                                                                                                                                        |