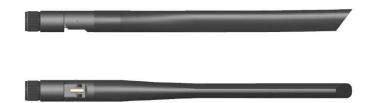

## **FEATURES**

- Tri band Frequency
- Up to 90° flexibility
- RoHs Complaint

## **SPECIFICATIONS**

| Electrical       |                                              |  |  |
|------------------|----------------------------------------------|--|--|
| Frequency Range  | 698~960 MHz<br>1710~2690 MHz<br>3300~3800MHz |  |  |
| Polarization     | Linear                                       |  |  |
| Gain             | 3dBi                                         |  |  |
| V.S.W.R          | <3.0                                         |  |  |
| Impedance        | 50Ω                                          |  |  |
| Dimensions (mm): |                                              |  |  |
| Body Length      | 198.0 ± 2.0                                  |  |  |
| Width            | 13 ± 0.5                                     |  |  |
| Diameter         | 12.9 ± 0.2                                   |  |  |
| Connection Type  | SMA Male                                     |  |  |
| Mounting Method  | Screw                                        |  |  |