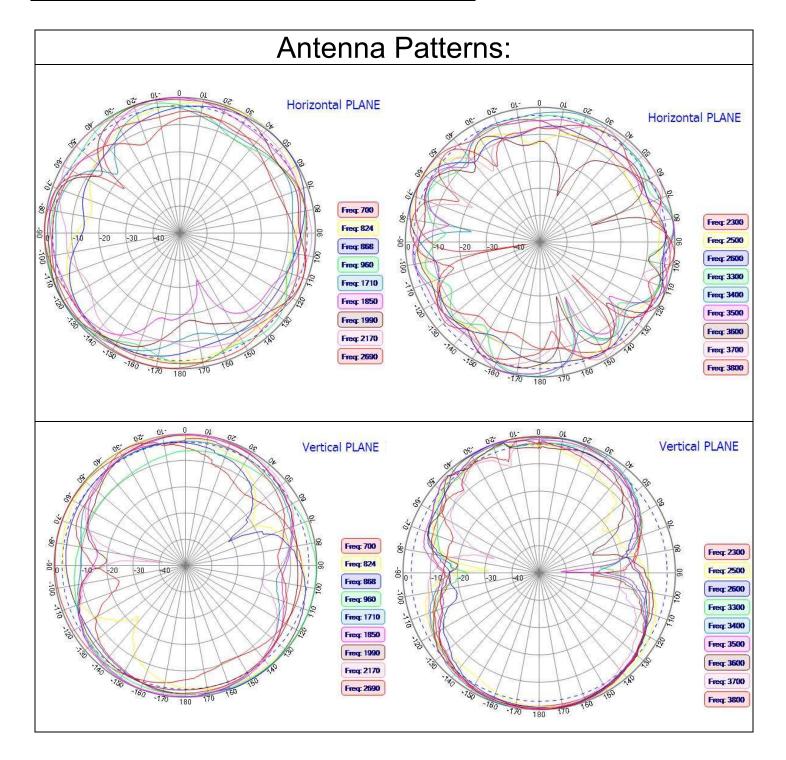

## **SPECIFICATIONS**

| Electrical       |                                              |  |  |
|------------------|----------------------------------------------|--|--|
| Frequency Range  | 698~960 MHz<br>1710~2690 MHz<br>3300~3800MHz |  |  |
| Polarization     | Linear                                       |  |  |
| Gain             | 3dBi                                         |  |  |
| V.S.W.R          | <3.0                                         |  |  |
| Impedance        | 50Ω                                          |  |  |
| Dimensions (mm): |                                              |  |  |
| Body Length      | 198.0 ± 2.0                                  |  |  |
| Width            | 13 ± 0.5                                     |  |  |
| Diameter         | 12.9 ± 0.2                                   |  |  |
| Connection Type  | SMA Male                                     |  |  |
| Mounting Method  | Screw                                        |  |  |