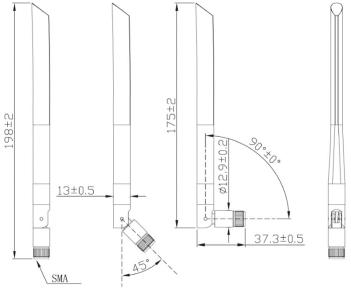

## **FEATURES**

- Tri band Frequency
- Up to 90° flexibility
- RoHs Complaint

## **SPECIFICATIONS**

| Electrical       |                                              |  |  |
|------------------|----------------------------------------------|--|--|
| Frequency Range  | 698~960 MHz<br>1710~2690 MHz<br>3300~3800MHz |  |  |
| Polarization     | Linear                                       |  |  |
| Gain             | 3dBi                                         |  |  |
| V.S.W.R          | <3.0                                         |  |  |
| Impedance        | 50Ω                                          |  |  |
| Dimensions (mm): |                                              |  |  |
| Body Length      | 198.0 ± 2.0                                  |  |  |
| Width            | 13 ± 0.5                                     |  |  |
| Diameter         | 12.9 ± 0.2                                   |  |  |
| Connection Type  | SMA Male                                     |  |  |
| Mounting Method  | Screw                                        |  |  |