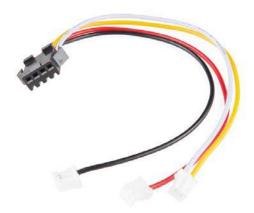

## **EL Wire Chasing Adapter Cable**

COM-12934 ROHS✔

@ images are CC BY-NC-SA 3.0

**Description:** This is an Chasing EL Wire Adapter Cable, a simple connector that splits up the four wires in a Chasing EL wire allowing them to be individually powered or controlled. On one side of this cable is a 4-pin JST SMP connector that can be attached to a chasing EL wire, while on the other side are three 2-pin JST PHR-2 connectors which are used in more standard EL applications.

Two of the JST PHR-2 connectors are only equipped with one wire and one unused pin while the last connector has two wires (this extra wire supports common ground). With this adapter cable you will be able to use your Chasing EL Wires with our EL Sequencer and EL Escudo Dos products!