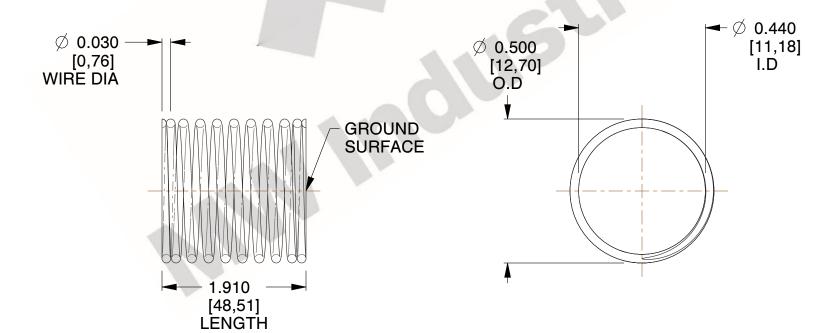

## **NOTES:**

Material : Spring Steel
Finish : Glod Irridite

3. Ends : Closed and Ground

4. Total Coils: 10.000

Sugg. Max. Deflection: 0.290 (in)
Sugg. Max. Load: 2.300 (lbs)

7. All Drawing Dimensions are in Inches [mm]