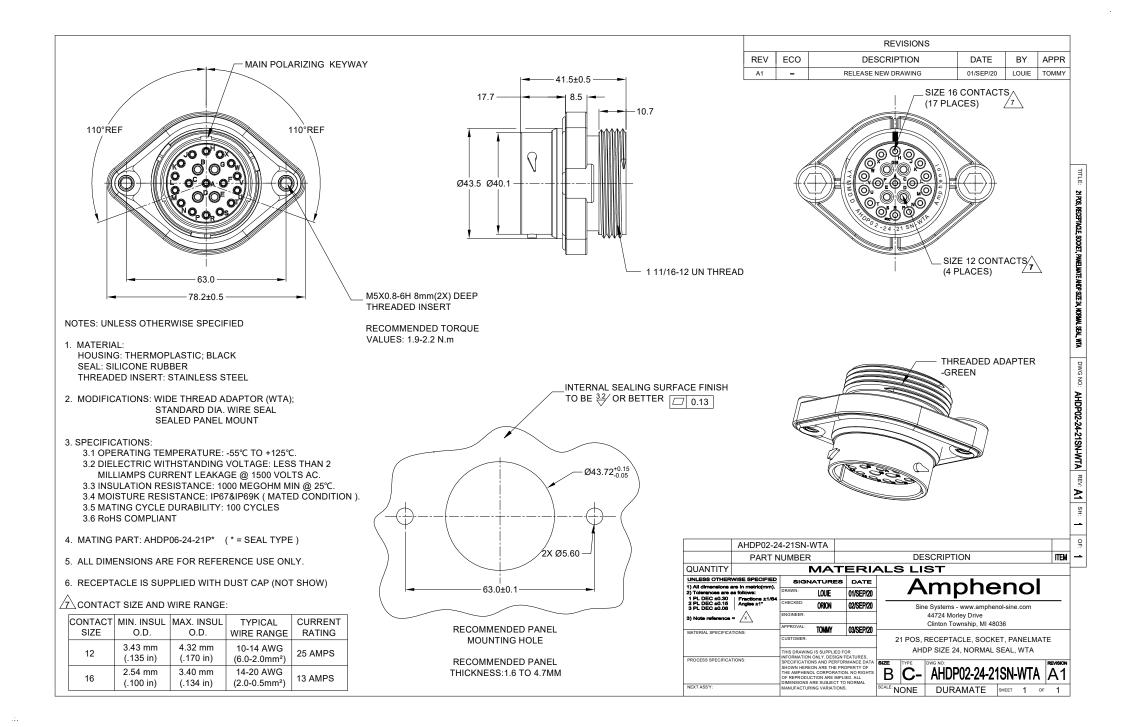

## AT Series<sup>™</sup> - Contact Size 16 Options

| Machined Contacts, Sockets & Pins |                                            |      |       |          |  |
|-----------------------------------|--------------------------------------------|------|-------|----------|--|
| Part Number                       | Description                                | Size | AWG   | Туре     |  |
| AT60-215-1631                     | Male Contact - Pin, Gold-plated            | 16   | 14    | Machined |  |
| AT62-209-1631                     | Female Contact - Socket, Gold-plated       | 16   | 14    | Machined |  |
| AT60-215-16141                    | Male Contact - Pin, Nickel-plated          | 16   | 14    | Machined |  |
| AT62-209-16141                    | Female Contact - Socket, Nickel-plated     | 16   | 14    | Machined |  |
| AT60-202-1631                     | Male Contact - Pin, Gold-plated            | 16   | 16-20 | Machined |  |
| AT62-201-1631                     | Female Contact - Socket, Gold-plated 16 16 |      | 16-20 | Machined |  |
| AT60-202-16141                    | Male Contact - Pin, Nickel-plated          | 16   | 16-20 | Machined |  |
| AT62-201-16141                    | Female Contact - Socket, Nickel-plated     | 16   | 16-20 | Machined |  |
| AT60-202-1631-22                  | Male Contact - Pin, Gold-plated            | 16   | 22-24 | Machined |  |
| AT62-201-1631-22                  | Female Contact - Socket, Gold-plated       | 16   | 22-24 | Machined |  |
| AT60-202-16141-22                 | Male Contact - Pin, Nickel-plated          | 16   | 22-24 | Machined |  |
| AT62-201-16141-22                 | Female Contact - Socket, Nickel-plated     | 16   | 22-24 | Machined |  |

## **ATP Series™** - Contact Size 12 Options

| Machined Contacts, Sockets & Pins                               |                                                      |          |       |          |  |
|-----------------------------------------------------------------|------------------------------------------------------|----------|-------|----------|--|
| Part Number                                                     | Description                                          |          | AWG   | Туре     |  |
| AT60-204-12141-10                                               | Male Contact - Pin, Nickel-plated                    | 12       | 10-12 | Machined |  |
| AT62-203-12141-10 Female Contact - Socket, Nickel-plated 12 10  |                                                      |          | 10-12 | Machined |  |
| AT60-220-1231                                                   | AT60-220-1231 Male Contact - Pin, Gold-plated 12 12- |          | 12-14 | Machined |  |
| AT62-210-1231 Female Contact - Socket, Gold-plated 12 12-14 Mac |                                                      | Machined |       |          |  |
| AT60-204-12141                                                  | Male Contact - Pin, Nickel-plated                    | 12       | 12-14 | Machined |  |
| AT62-203-12141                                                  | Female Contact - Socket, Nickel-plated               | 12       | 12-14 | Machined |  |

| Stamped & Formed Contacts, Sockets & Pins |                                        |      |       |                  |  |
|-------------------------------------------|----------------------------------------|------|-------|------------------|--|
| Part Number                               | Description                            | Size | AWG   | Туре             |  |
| AT60-12-0244                              | Male Contact - Pin, Gold-plated        | 12   | 10-12 | Stamped & Formed |  |
| AT62-12-0244                              | Female Contact - Socket, Gold-plated   | 12   | 10-12 | Stamped & Formed |  |
| AT60-12-0222                              | Male Contact - Pin, Nickel-plated      | 12   | 10-12 | Stamped & Formed |  |
| AT62-12-0222                              | Female Contact - Socket, Nickel-plated | 12   | 10-12 | Stamped & Formed |  |
| AT60-12-0144                              | Male Contact - Pin, Gold-plated        | 12   | 12-14 | Stamped & Formed |  |
| AT62-12-0144                              | Female Contact - Socket, Gold-plated   | 12   | 12-14 | Stamped & Formed |  |
| AT60-12-0166                              | Male Contact - Pin, Nickel-plated      | 12   | 12-14 | Stamped & Formed |  |
| AT62-12-0166                              | Female Contact - Socket, Nickel-plated | 12   | 12-14 | Stamped & Formed |  |