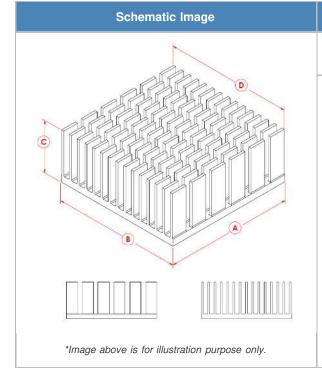

## **Product Detail**

| Dimension A | Dimension B | Dimension C | Dimension D | TIM  | Finish         |
|-------------|-------------|-------------|-------------|------|----------------|
| 42.50 mm    | 42.50 mm    | 19.50 mm    | N/A mm      | T412 | BLACK-ANODIZED |

#### Notes:

- Dimension A and B refer to component size.
- Dimension C is the heat sink height from the bottom of the base to the top of the fin field.
- ATS-55425R-C2-R0 is the exact heat sink assembly with an equivalent thermal interface material (Saint-Gobain C675).
- Thermal performance data are provided for reference only. Actual performance may vary by application.
- ATS reserves the right to update or change its products without notice to improve the design or performance.
- ATS certifies that this heat sink assembly is RoHS-6 and REACH compliant.
- Contact ATS to learn about custom options available.