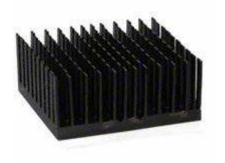

# **BGA Heat Sink - High Performance Cross-Cut Tape On**

ATS Part#: **ATS-55425R-C1-R0** 

Description: 42.50 x 42.50 x 19.50 mm BGA Heat Sink - High Performance Cross-Cut Tape On

Heat Sink Type: Cross-cut
Heat Sink Attachment: Tape On

Equivalent Part Number: ATS-55425R-C2-R0

\*Image above is for illustration purpose only.

### **Features & Benefits**

- High efficiency cross-cut fin design provides low pressure drop characteristics
- Large surface area increases heat sink performance
- Designed for BGAs and surface mount packages
- · Comes preassembled with high performance thermal interface material