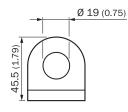

lamp bracket, M18                                                     |
| Usable for      | MH15 MH15V V180-2 V18V W15 GR18 V18 V18 U18 Laser V12-2 SimpleSense SureSense M18 round sensors |

#### Classifications

| eCl@ss 5.0     | 27279202 |
|----------------|----------|
| eCl@ss 5.1.4   | 27279202 |
| eCl@ss 6.0     | 27279202 |
| eCl@ss 6.2     | 27279202 |
| eCl@ss 7.0     | 27279202 |
| eCl@ss 8.0     | 27279202 |
| eCl@ss 8.1     | 27279202 |
| eCl@ss 9.0     | 27273701 |
| eCl@ss 10.0    | 27273701 |
| eCl@ss 11.0    | 27273701 |
| eCl@ss 12.0    | 27273701 |
| ETIM 5.0       | EC002024 |
| ETIM 6.0       | EC002024 |
| ETIM 7.0       | EC002024 |
| ETIM 8.0       | EC002024 |
| UNSPSC 16.0901 | 32131023 |

## Dimensional drawing (Dimensions in mm (inch))







#### BEF-KHS-KH3







# SICK AT A GLANCE

SICK is one of the leading manufacturers of intelligent sensors and sensor solutions for industrial applications. A unique range of products and services creates the perfect basis for controlling processes securely and efficiently, protecting individuals from accidents and preventing damage to the environment.

We have extensive experience in a wide range of industries and understand their processes and requirements. With intelligent sensors, we can deliver exactly what our customers need. In application centers in Europe, Asia and North America, system solutions are tested and optimized in accordance with customer specifications. All this makes us a reliable supplier and development partner.

Comprehensive services complete our offering: SICK LifeTime Services prov