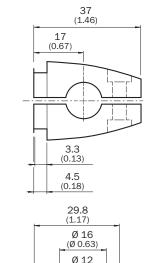

Plate N06N for universal clamp bracket, M18                                                     |
| Usable for      | MH15 MH15V V180-2 V18V W15 GR18 V18 V18 U18 Laser V12-2 SimpleSense SureSense M18 round sensors |

#### Classifications

| eCl@ss 5.0     | 27279202 |
|----------------|----------|
| eCl@ss 5.1.4   | 27279202 |
| eCl@ss 6.0     | 27279202 |
| eCl@ss 6.2     | 27279202 |
| eCl@ss 7.0     | 27279202 |
| eCl@ss 8.0     | 27279202 |
| eCl@ss 8.1     | 27279202 |
| eCl@ss 9.0     | 27273701 |
| eCl@ss 10.0    | 27273701 |
| eCl@ss 11.0    | 27273701 |
| eCl@ss 12.0    | 27273701 |
| ETIM 5.0       | EC002024 |
| ETIM 6.0       | EC002024 |
| ETIM 7.0       | EC002024 |
| ETIM 8.0       | EC002024 |
| UNSPSC 16.0901 | 32131023 |

## Dimensional drawing (Dimensions in mm (inch))







#### BEF-KHS-KH3







# SICK AT A GLANCE

SICK is one of the leading manufacturers of intelligent sensors and sensor solutions for industrial applications. A unique range of products and services creates the perfect basis for controlling processes securely and efficiently, protecting individuals from accidents and preventing damage to the environment.

We have extensive experience in a wide range of industries and understand their processes and requirements. With intelligent sensors, we can deliver exactly what our customers need. In application centers in Europe, Asia and North America, system solutions are tested and optimized in accordance with customer specifications. All this makes us a reliable supplier and development partner.

Comprehensive services complete our offering: S