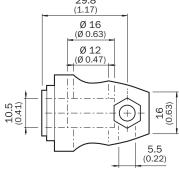

e N06N for universal clamp bracket, M18                                                     |
| Usable for      | MH15 MH15V V180-2 V18V W15 GR18 V18 V18 U18 Laser V12-2 SimpleSense SureSense M18 round sensors |

#### Classifications

| eCl@ss 5.0     | 27279202 |
|----------------|----------|
| eCl@ss 5.1.4   | 27279202 |
| eCl@ss 6.0     | 27279202 |
| eCl@ss 6.2     | 27279202 |
| eCl@ss 7.0     | 27279202 |
| eCl@ss 8.0     | 27279202 |
| eCl@ss 8.1     | 27279202 |
| eCl@ss 9.0     | 27273701 |
| eCl@ss 10.0    | 27273701 |
| eCl@ss 11.0    | 27273701 |
| eCl@ss 12.0    | 27273701 |
| ETIM 5.0       | EC002024 |
| ETIM 6.0       | EC002024 |
| ETIM 7.0       | EC002024 |
| ETIM 8.0       | EC002024 |
| UNSPSC 16.0901 | 32131023 |

## Dimensional drawing (Dimensions in mm (inch))







#### BEF-KHS-KH3







# SICK AT A GLANCE

SICK is one of the leading manufacturers of intelligent sensors and sensor solutions for industrial applications. A unique range of products and services creates the perfect basis for controlling processes securely and efficiently, protecting individuals from accidents and preventing damage to the environment.

We have extensive experience in a wide range of industries and understand their processes and requirements. With intelligent sensors, we can deliver exactly what our customers need. In application centers in Europe, Asia and North America, system solutions are tested and optimized in accordance with customer specifications. All this makes us a reliable supplier and development partner.

Comprehensive services complete our offering: SICK