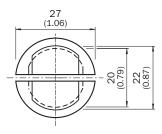

ate N06N for universal clamp bracket, M18                                                     |
| Usable for      | MH15 MH15V V180-2 V18V W15 GR18 V18 V18 U18 Laser V12-2 SimpleSense SureSense M18 round sensors |

#### Classifications

| eCl@ss 5.0     | 27279202 |
|----------------|----------|
| eCl@ss 5.1.4   | 27279202 |
| eCl@ss 6.0     | 27279202 |
| eCl@ss 6.2     | 27279202 |
| eCl@ss 7.0     | 27279202 |
| eCl@ss 8.0     | 27279202 |
| eCl@ss 8.1     | 27279202 |
| eCl@ss 9.0     | 27273701 |
| eCl@ss 10.0    | 27273701 |
| eCl@ss 11.0    | 27273701 |
| eCl@ss 12.0    | 27273701 |
| ETIM 5.0       | EC002024 |
| ETIM 6.0       | EC002024 |
| ETIM 7.0       | EC002024 |
| ETIM 8.0       | EC002024 |
| UNSPSC 16.0901 | 32131023 |

## Dimensional drawing (Dimensions in mm (inch))







#### BEF-KHS-KH3







# SICK AT A GLANCE

SICK is one of the leading manufacturers of intelligent sensors and sensor solutions for industrial applications. A unique range of products and services creates the perfect basis for controlling processes securely and efficiently, protecting individuals from accidents and preventing damage to the environment.

We have extensive experience in a wide range of industries and understand their processes and requirements. With intelligent sensors, we can deliver exactly what our customers need. In application centers in Europe, Asia and North America, system solutions are tested and optimized in accordance with customer specifications. All this makes us a reliable supplier and development partner.

Comprehensive services complete our offering: SIC