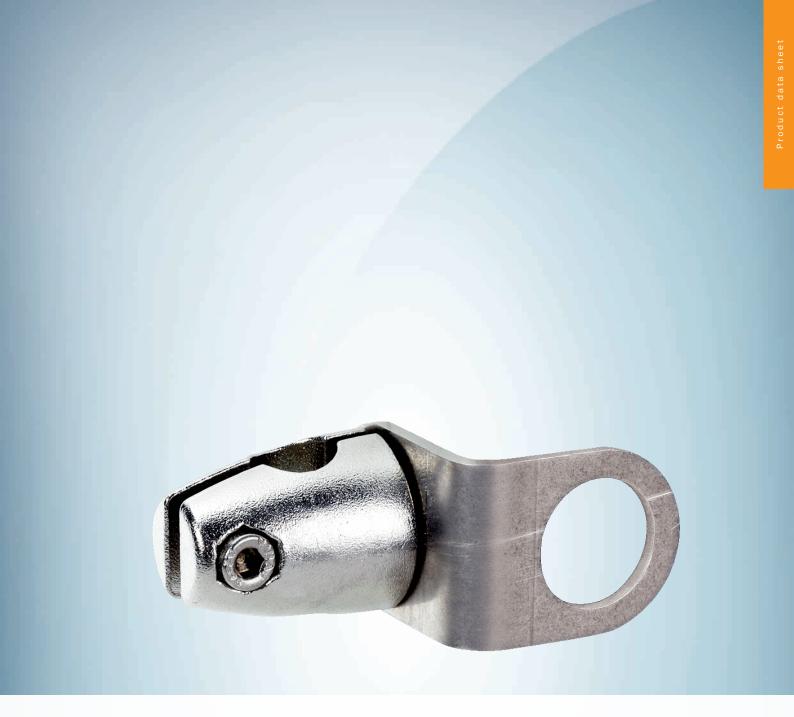

### Technical specifications

| Accessory group | Universal bar clamp systems                                                                     |
|-----------------|-------------------------------------------------------------------------------------------------|
| Material        | Stainless steel 1.4571 (sheet), Stainless steel 1.4408 (clamp)                                  |
| Items supplied  | Universal clamp (5322627), mounting hardware                                                    |
| Description     | Plate N06N for universal clamp bracket, M18                                                     |
| Usable for      | MH15 MH15V V180-2 V18V W15 GR18 V18 V18 U18 Laser V12-2 SimpleSense SureSense M18 round sensors |