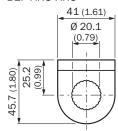

clamp bracket, M18                                                     |
| Usable for      | MH15 MH15V V180-2 V18V W15 GR18 V18 V18 U18 Laser V12-2 SimpleSense SureSense M18 round sensors |

#### Classifications

| eCl@ss 5.0     | 27279202 |
|----------------|----------|
| eCl@ss 5.1.4   | 27279202 |
| eCl@ss 6.0     | 27279202 |
| eCl@ss 6.2     | 27279202 |
| eCl@ss 7.0     | 27279202 |
| eCl@ss 8.0     | 27279202 |
| eCl@ss 8.1     | 27279202 |
| eCl@ss 9.0     | 27273701 |
| eCl@ss 10.0    | 27273701 |
| eCl@ss 11.0    | 27273701 |
| eCl@ss 12.0    | 27273701 |
| ETIM 5.0       | EC002024 |
| ETIM 6.0       | EC002024 |
| ETIM 7.0       | EC002024 |
| ETIM 8.0       | EC002024 |
| UNSPSC 16.0901 | 32131023 |

## Dimensional drawing (Dimensions in mm (inch))







#### BEF-KHS-KH3







# SICK AT A GLANCE

SICK is one of the leading manufacturers of intelligent sensors and sensor solutions for industrial applications. A unique range of products and services creates the perfect basis for controlling processes securely and efficiently, protecting individuals from accidents and preventing damage to the environment.

We have extensive experience in a wide range of industries and understand their processes and requirements. With intelligent sensors, we can deliver exactly what our customers need. In application centers in Europe, Asia and North America, system solutions are tested and optimized in accordance with customer specifications. All this makes us a reliable supplier and development partner.

Comprehensive services complete our offering: SICK LifeTime Services pr