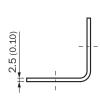

mp bracket, M18                                                     |
| Usable for      | MH15 MH15V V180-2 V18V W15 GR18 V18 V18 U18 Laser V12-2 SimpleSense SureSense M18 round sensors |

#### Classifications

| eCl@ss 5.0     | 27279202 |
|----------------|----------|
| eCl@ss 5.1.4   | 27279202 |
| eCl@ss 6.0     | 27279202 |
| eCl@ss 6.2     | 27279202 |
| eCl@ss 7.0     | 27279202 |
| eCl@ss 8.0     | 27279202 |
| eCl@ss 8.1     | 27279202 |
| eCl@ss 9.0     | 27273701 |
| eCl@ss 10.0    | 27273701 |
| eCl@ss 11.0    | 27273701 |
| eCl@ss 12.0    | 27273701 |
| ETIM 5.0       | EC002024 |
| ETIM 6.0       | EC002024 |
| ETIM 7.0       | EC002024 |
| ETIM 8.0       | EC002024 |
| UNSPSC 16.0901 | 32131023 |

## Dimensional drawing (Dimensions in mm (inch))







#### BEF-KHS-KH3







# SICK AT A GLANCE

SICK is one of the leading manufacturers of intelligent sensors and sensor solutions for industrial applications. A unique range of products and services creates the perfect basis for controlling processes securely and efficiently, protecting individuals from accidents and preventing damage to the environment.

We have extensive experience in a wide range of industries and understand their processes and requirements. With intelligent sensors, we can deliver exactly what our customers need. In application centers in Europe, Asia and North America, system solutions are tested and optimized in accordance with customer specifications. All this makes us a reliable supplier and development partner.

Comprehensive services complete our offering: SICK LifeTime Services provid