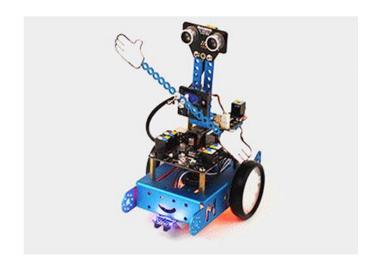

# The first cat: Dancing Cat

Dancing cat dances with music, waving little claw, calling you home.