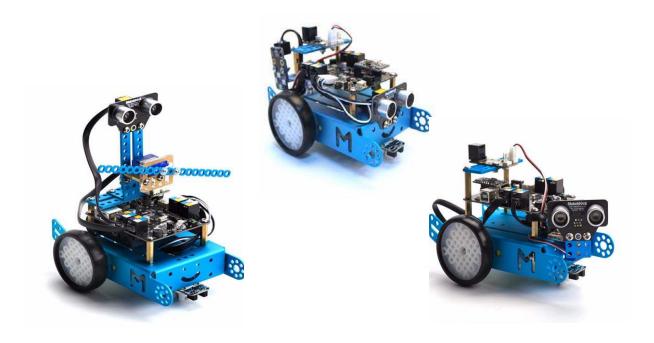

#### SKU 114090002

It is a 3-in-1 pack based on mBot. You can construct "Dancing Cat", "Head-Shaking Cat" and "Light-Emitting Cat" with mBot and the components in this pack.

It makes mBot more vivacious and enjoyable

#### What is mBot servo pack?

mBot servo pack is a 3-in-1 pack based on mBot. You can construct "Dancing Cat", "Head-Shaking Cat" and "Light-Emitting Cat" with mBot and the components in this pack.

mBot servo pack makes mBot more vivacious and enjoyable, which is of benefit to children's creative thinking.

# The first cat: Dancing Cat

Dancing cat dances with music, waving little claw, calling you home.

## The second cat: Head-Shaking Cat

Looking around for you with its big eyes. Cute, lively and cheerful.

## The third cat: Light-Emitting Cat

A nice cat brightens up your life. The light pierces the darkness, It's brighter in the sun.