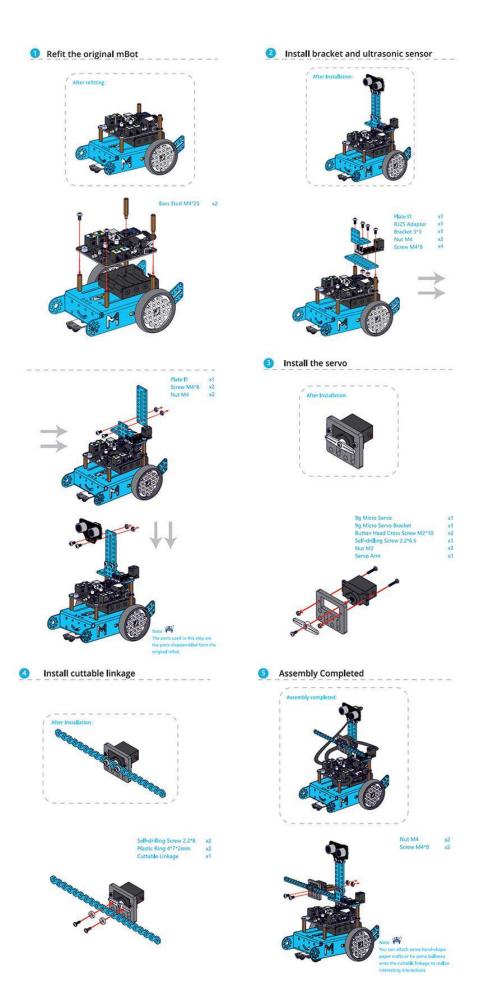

# mBot Add-on Pack - Servo Pack

#### SKU 114090002

It is a 3-in-1 pack based on mBot. You can construct "Dancing Cat", "Head-Shaking Cat" and "Light-Emitting Cat" with mBot and the components in this pack.

It makes mBot more vivacious and enjoyable

#### What is mBot servo pack?

mBot servo pack is a 3-in-1 pack based on mBot. You can construct "Dancing Cat", "Head-Shaking Cat" and "Light-Emitting Cat" with mBot and the components in this pack.

mBot servo pack makes mBot more vivacious and enjoyable, which is of benefit to children's creative thinking.