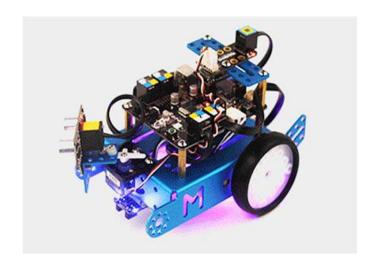

## The second cat: Head-Shaking Cat

Looking around for you with its big eyes. Cute, lively and cheerful.