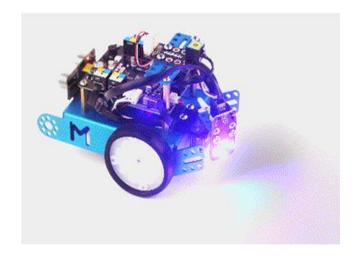

## The third cat: Light-Emitting Cat

A nice cat brightens up your life. The light pierces the darkness, It's brighter in the sun.