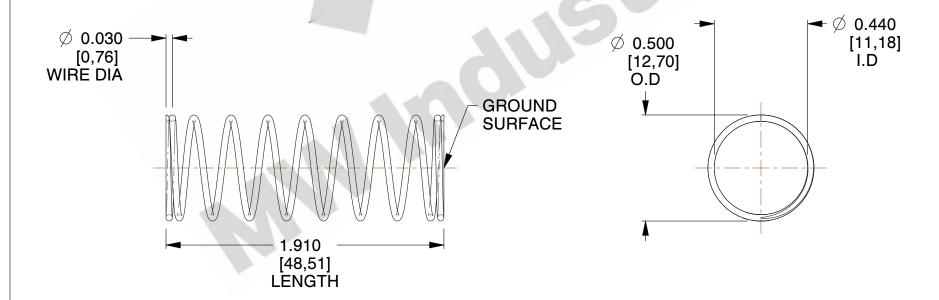

## **NOTES:**

Material : Spring Steel
 Finish : Glod Irridite

3. Ends: Closed and Ground

4. Total Coils: 10.000

Sugg. Max. Deflection: 0.540 (in)
 Sugg. Max. Load: 2.300 (lbs)

7. All Drawing Dimensions are in Inches [mm]

2.210

SCALE

11772

COMPONENT

COMPRESSION SPRINGS

UNIT
INCH [mm]
SHEET

1 of 1

**SPRINGS** 