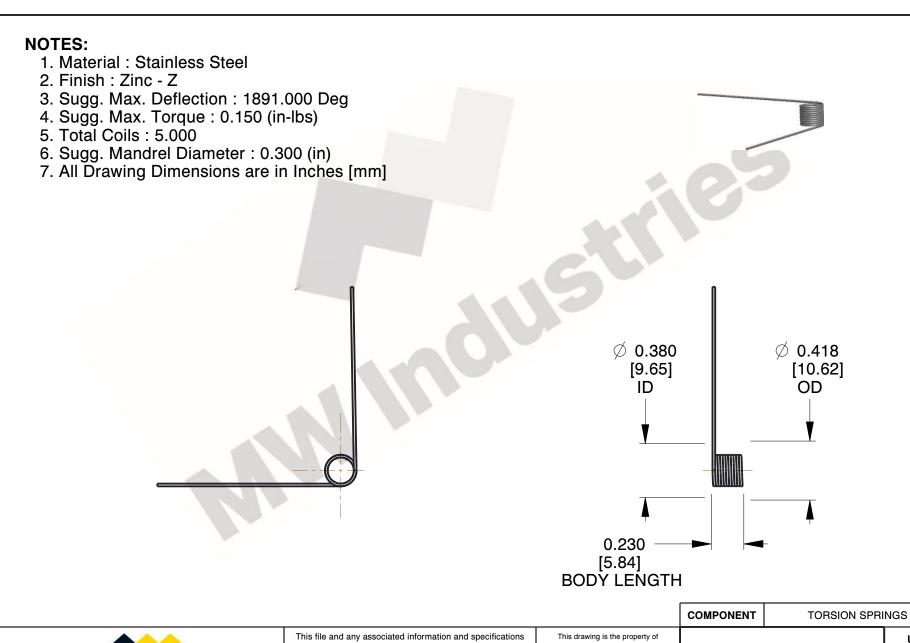

This file and any associated information and specifications are provided for reference and evaluation purposes only, and is subject to change without notice. MW Industries makes no representations, warranties or guarantees as to the appropriateness, accuracy, completeness, or suitability for any purpose, of the file, information or specifications. You are solely responsible for the use of the file, information or specifications.

This drawing is the property of MW Industries. It contains confidential, proprietary information that is MW Industries property. Do not disclose to or duplicate for others except as authorized by MW Industries.

1.470

SCALE

TO-1114

**TORSION SPRINGS** 

UNIT
INCH [mm]
SHEET

1 of 1