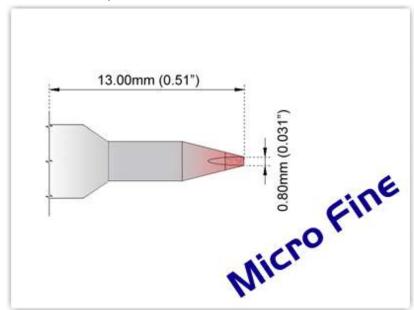

## EK80CH008

Chisel 30° 0.8mm (0.031"), Micro

Fine

Tip Style: Chisel

Tip Width: 0.80mm (0.03")
Tip Length: 13.00mm (0.51")

80 Type Cartridge<sup>1</sup>: 420°C - 475°C

RoHS Compliant<sup>2</sup> / Lead Free: YES