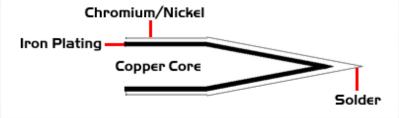

## Material Composition

<sup>1</sup> Easy Braid Co. tip cartridges will typically idle within a temperature range of +/-1.1°C. However, there is variation in idle temperature across tip geometries within an individual temperature series. Easy Braid Co. offers a wide variety of tip geometries from 0.25mm fine point tip to 5mm chisel. The length and geometry of a tip will have an influence on the tip idle temperature. To accurately measure idle temperature it will depend greatly on the measurement method, technique and equipment used. Two different methods or the use of alternative equipment will produce different test results.