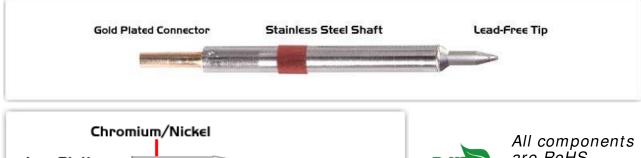

## Material Composition

<sup>1</sup> Easy Braid Co. tip cartridges will typically idle within a temperature range of +/-1.1°C. However, there is variation in idle temperature across tip geometries within an individual temperature series. Easy Braid Co. offers a wide variety of tip geometries from 0.25mm fine point tip to 5mm chisel. The length and geometry of a tip will have an influence on the tip idle temperature. To accurately measure idle temperature it will depend greatly on the measurement method, technique and equipment used. Two different methods or the use of alternative equipment will produce different test results.