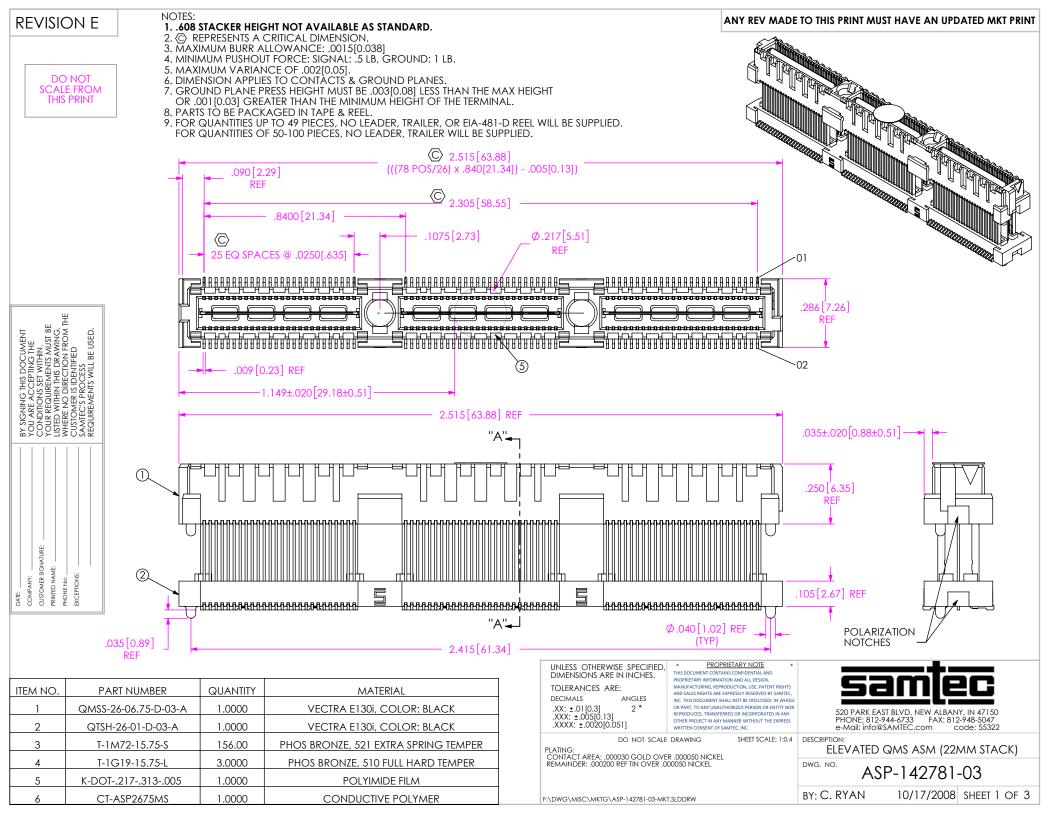

520 PARK EAST BLVD, NEW ALBANY, IN 47150 PHONE: 812-944-6733 FAX: 812-948-5047 e-Mail: info@SAMTEC.com code: 55322

ELEVATED QMS ASM (22MM STACK)

SHEET SCALE: 2.5:1

SECTION "A"-"A" **SCALE 5:1** 

ASP-142781-03

BY: C. RYAN

F:\DWG\MISC\MKTG\ASP-142781-03-MKT.SLDDRW

10/17/2008 SHEET 2 OF 3

MATED VIEW
USE STANDOFF SO-2200-03-01-02-L-N WHEN MATING