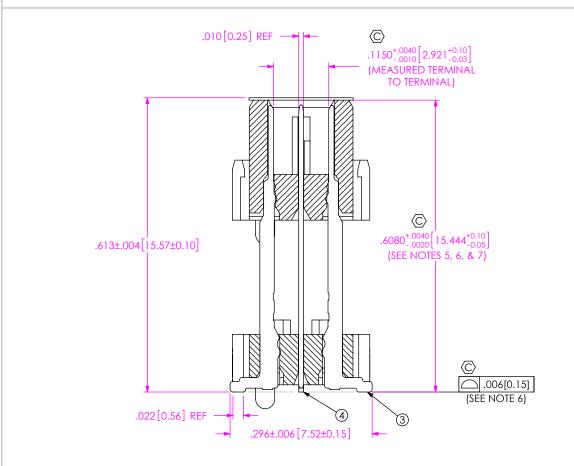

## PROPRIETARY NOTE

THIS DOCUMENT CONTAINS CONFIDENTIAL AND PROPRIETARY INFORMATION AND ALL DESIGN, MANUFACTURING, REPRODUCTION, USE, PATENT RIGHTS AND SALES RIGHTS, AND SALES RIGHTS, AND SALES RIGHTS, AND EASE RIGHTS, AND SALES RIGHTS, AND EAST RIGHTS SHALL NOT BE DISCLOSED, IN WHOLE OR PART, TO ANY UNAUTHORIZED PERSON OR ENTITY NOR REPRODUCED, TRANSFERRED ON INCOMPORTATION ANY OTHER PROJECT IN ANY MANUFAC WITHOUT THE EXPRESS WRITTEN CONSENT OF SAMTEC, INC.

520 PARK EAST BLVD, NEW ALBANY, IN 47150 PHONE: 812-944-6733 FAX: 812-948-5047 e-Mail: info@SAMTEC.com code: 55322

SHEET SCALE: 5:1

DESCRIPTION:

ELEVATED QMS ASM (22MM STACK)

DWG. NO.

ASP-142781-03

F:\DWG\MISC\MKTG\ASP-142781-03-MKT.SLDDRW

BY: C. RYAN 10/17/20

10/17/2008 | SHEET 3 OF 3