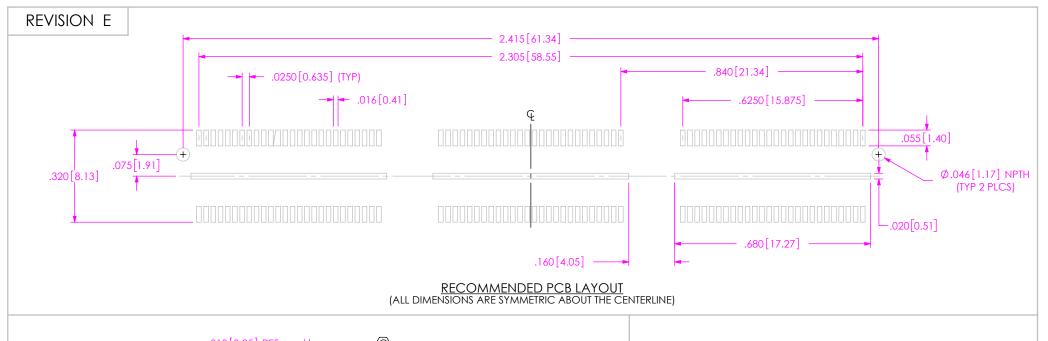

PROPRIETARY NOTE THIS DOCUMENT CONTAINS CONFIDENTIAL AND MANUFACTURING, REPRODUCTION, USE, PATENT RIGHTS AND SALES RIGHTS ARE EXPRESSLY RESERVED BY SAMTEC, INC. THIS DOCUMENT SHALL NOT BE DISCLOSED, IN WHOLE OR PART, TO ANY UNAUTHORIZED PERSON OR ENTITY NOR REPRODUCED, TRANSFERRED OR INCORPORATED IN ANY OTHER PROJECT IN ANY MANNER WITHOUT THE EXPRESS WRITTEN CONSENT OF SAMTEC, INC.

520 PARK EAST BLVD, NEW ALBANY, IN 47150 PHONE: 812-944-6733 FAX: 812-948-5047 e-Mail: info@SAMTEC.com code: 55322

ELEVATED QMS ASM (22MM STACK)

SHEET SCALE: 2.5:1

SECTION "A"-"A" **SCALE 5:1** 

ASP-142781-03

BY: C. RYAN

F:\DWG\MISC\MKTG\ASP-142781-03-MKT.SLDDRW

10/17/2008 SHEET 2 OF 3



MATED VIEW
USE STANDOFF SO-2200-03-01-02-L-N WHEN MATING



## PROPRIETARY NOTE

THIS DOCUMENT CONTAINS CONFIDE