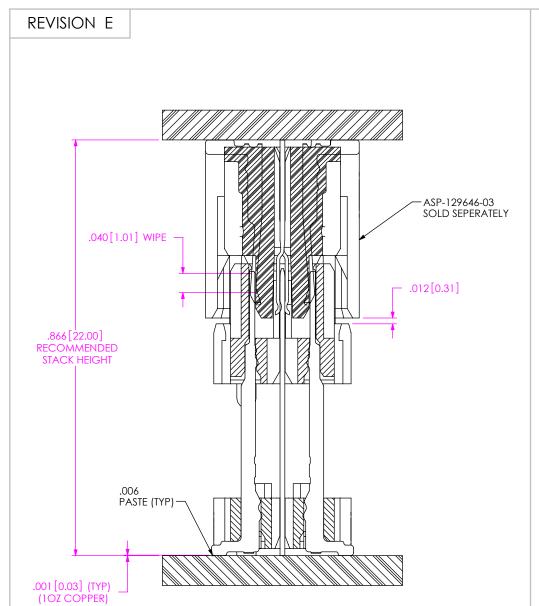

520 PARK EAST BLVD, NEW ALBANY, IN 47150 PHONE: 812-944-6733 FAX: 812-948-5047 e-Mail: info@SAMTEC.com code: 55322

ELEVATED QMS ASM (22MM STACK)

SHEET SCALE: 2.5:1

SECTION "A"-"A" **SCALE 5:1** 

ASP-142781-03

BY: C. RYAN

F:\DWG\MISC\MKTG\ASP-142781-03-MKT.SLDDRW

10/17/2008 SHEET 2 OF 3

MATED VIEW
USE STANDOFF SO-2200-03-01-02-L-N WHEN MATING