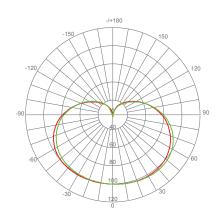

ifications subject to change without notice. Some features may not be available on all models. Please visit www.eurilighting.com or call 1-310-787-3280 for more information.



## Specifications

| Input Power | Input Voltage | Lumen Output | Beam Angle | Center Beam | ССТ    |
|-------------|---------------|--------------|------------|-------------|--------|
| 9 W         | 120 V         | 800 lm       | OMNI       | N/A         | 4000 K |

| CRI | Luminous Efficacy | Power Factor | Input Current | Base | Lamp Lifespan |
|-----|-------------------|--------------|---------------|------|---------------|
| 80  | 88 lm/W           | 0.7          | 0.11A         | E26  | 25,000 Hrs.   |

#### **Product Features**

# Dimmable







#### **Product Dimensions**



#### Product Photometric Data