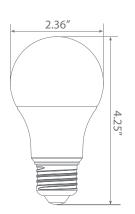

\*Note: Design, features and specifications subject to change without notice. Some features may not be available on all models. Please visit www.eurilighting.com or call 1-310-787-3280 for more information.



## Specifications

| Input Power | Input Voltage | Lumen Output | Beam Angle | Center Beam | ССТ    |
|-------------|---------------|--------------|------------|-------------|--------|
| 9 W         | 120 V         | 800 lm       | OMNI       | N/A         | 4000 K |

| CRI | Luminous Efficacy | Power Factor | Input Current | Base | Lamp Lifespan |
|-----|-------------------|--------------|---------------|------|---------------|
| 80  | 88 lm/W           | 0.7          | 0.11A         | E26  | 25,000 Hrs.   |

#### **Product Features**

# Dimmable







#### **Product Dimensions**



#### Product Photometric Data