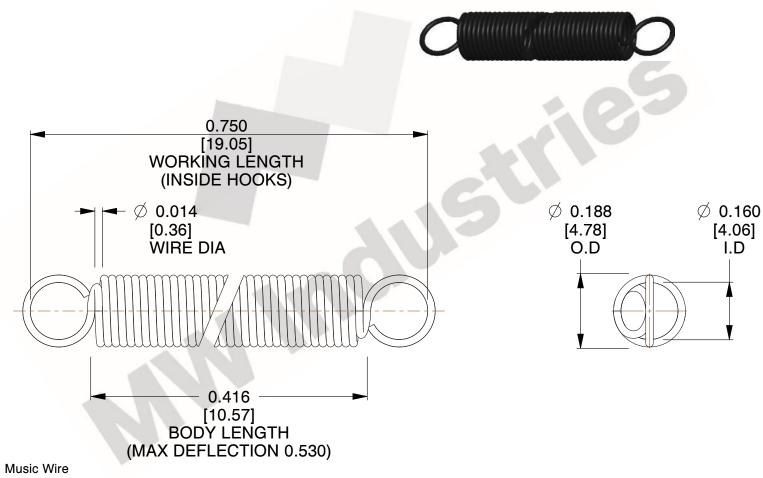

NOTES:

1. Material: Music Wire

2. Finish:

3. Sugg Max. Load: 0.550 (lbs) 4. Sugg Max. Deflection: 0.530 (in)

5. All Drawing Dimensions are in Inches [mm]

6. Coil Cou

www.mwcomponents.com 800.237.5225

This file and any associated information and specifications are provided for reference and evaluation purposes only, and is subject to change without notice. MW Industries makes no representations, warranties or guarantees as to the appropriateness, accuracy, completeness, or suitability for any purpose, of the file, information or specifications. You are solely responsible for the use of the file, information or specifications.

3.000

SCALE

COMPONENT **SPRINGS** UNIT **ZZ3-11** INCH [mm] SHEET **EXTENSION SPRINGS** 1 of 1