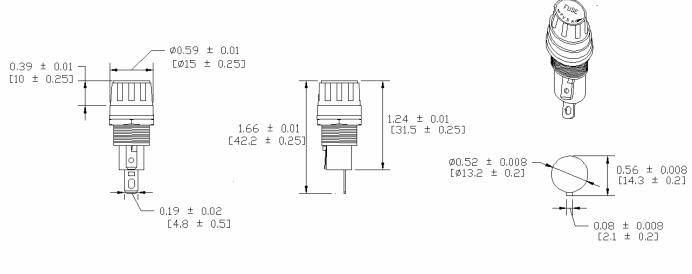

## Type PMC-KB-02-Q1S Panel Mount Fuse Holder 5 x 20 mm Fuses Knob / Bayonet

www.optifuse.com (619) 593-5050

Electrical Rating: 10A, 250V AC Fuse Style: 5 x 20mm Material: Frame and Cap: Phenolic (UL flame: 94V-1) Terminals: Nickel-plated brass Cap: Knob type, Bayonet type Mounting: by metal nut and white washer Terminal: Solder/Quick-Connect 4.8mm / 0.187" Panel Thickness: 0.5 ~ 5mm

## Product Dimensions: Inches [mm]

Mounting Hole

-Operation beyond the specified maximum ratings or improper use may result in damage and possible electrical arcing and/or flame.

-Fuse Holders are not intended for circuit disconnect. All power should be disconnected before removing fuse. -Avoid contact of Fuse Holder with chemical solvent. Prolonged contact may damage the device performance.