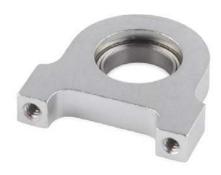

## Bearing Mount - Pillow Block (1/2" Bore)

**ROB**-12362

© images are CC BY-NC-SA 3.0

3D Download: STL, IGES, STEP, Solidworks

**Description:** Pillow block bearing mounts attach to the outside of a channel and can be used as simple hinges. These bearing mounts have a width of 1.32", a thickness of 0.25", a 0.50" bore bearing.

## **Dimensions:**

- Width 1.30"
- · Thickness 0.25"
- · Bore Bearing 0.50"