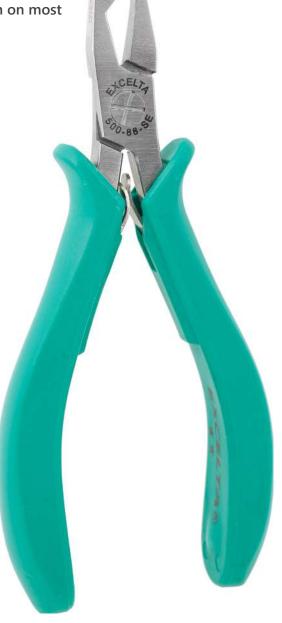

## **TECHNICAL DATA SHEET**

Part#: 500-88-SE

Pliers - Cut & Form Dog Leg - 1st bend .125 from body - For Radial Leads -Carbon Steel

Designed to form a consistent stand off and cut the lead to length on most

popular radial lead components

The 500-88-US 5" forming plier with shear cutter designed to form a consistent stand off and cut the lead to length on most popular radial lead components. It is recommended for .025" diameter or smaller leads and wires. It features an ergonomically molded antimicrobial Anti-Static grip (10<sup>10</sup> ohms/sq surface resistivity) with dual leaf springs.