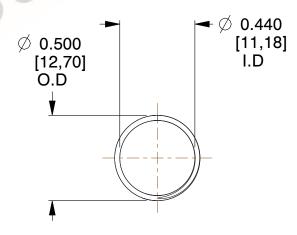

## **NOTES:**

1. Material : Stainless Steel

2. Finish: Glod Irridite

3. Ends: Closed and Ground

4. Total Coils: 10.000

5. Sugg. Max. Deflection: 1.100 (in) 6. Sugg. Max. Load: 2.300 (lbs)

7. All Drawing Dimensions are in Inches [mm]

SCALE

1.778

11772

COMPRESSION SPRINGS

UNIT
INCH [mm]
SHEET

**SPRINGS** 

1 of 1