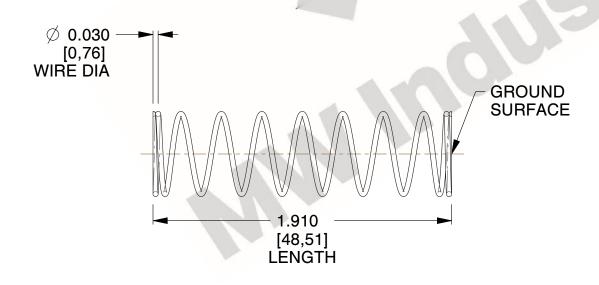

## **NOTES:**

1. Material : Stainless Steel

2. Finish: Glod Irridite

3. Ends: Closed and Ground

4. Total Coils: 10.000

5. Sugg. Max. Deflection: 1.100 (in) 6. Sugg. Max. Load: 2.300 (lbs)

7. All Drawing Dimensions are in Inches [mm]

SCALE

1.778

11772

COMPRESSION SPRINGS

UNIT
INCH [mm]
SHEET

**SPRINGS** 

1 of 1