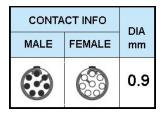

## PUSH-PULL PLUG, 8 PIN CONTACTS, SOLDER, 8.2 MM COLLET, STRAIN RELIEF NUT

| KEY SPECIFICATIONS   |              |
|----------------------|--------------|
| CONNECTOR SERIES     | PSG          |
| CONNECTOR SIZE       | 2В           |
| CONNECTOR GENDER     | MALE         |
| CODING               | G            |
| LOCKING STYLE        | SELF LOCKING |
| ATTACHMENT METHOD    | SOLDER       |
| IP RATING            | IP 50        |
| COLLET SIZE          | 8.2 MM       |
| STANDARD MATE SERIES | FSG          |