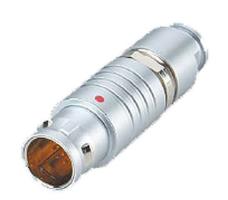

## PUSH-PULL PLUG, 8 PIN CONTACTS, SOLDER, 8.2 MM COLLET, STRAIN RELIEF NUT

| KEY SPECIFICATIONS   |              |
|----------------------|--------------|
| CONNECTOR SERIES     | PSG          |
| CONNECTOR SIZE       | 2В           |
| CONNECTOR GENDER     | MALE         |
| CODING               | G            |
| LOCKING STYLE        | SELF LOCKING |
| ATTACHMENT METHOD    | SOLDER       |
| IP RATING            | IP 50        |
| COLLET SIZE          | 8.2 MM       |
| STANDARD MATE SERIES | FSG          |