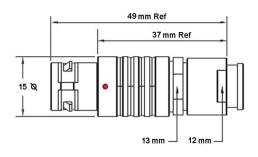

## PUSH-PULL PLUG, 8 PIN CONTACTS, SOLDER, 8.2 MM COLLET, STRAIN RELIEF NUT

| KEY SPECIFICATIONS   |              |
|----------------------|--------------|
| CONNECTOR SERIES     | PSG          |
| CONNECTOR SIZE       | 2В           |
| CONNECTOR GENDER     | MALE         |
| CODING               | G            |
| LOCKING STYLE        | SELF LOCKING |
| ATTACHMENT METHOD    | SOLDER       |
| IP RATING            | IP 50        |
| COLLET SIZE          | 8.2 MM       |
| STANDARD MATE SERIES | FSG          |