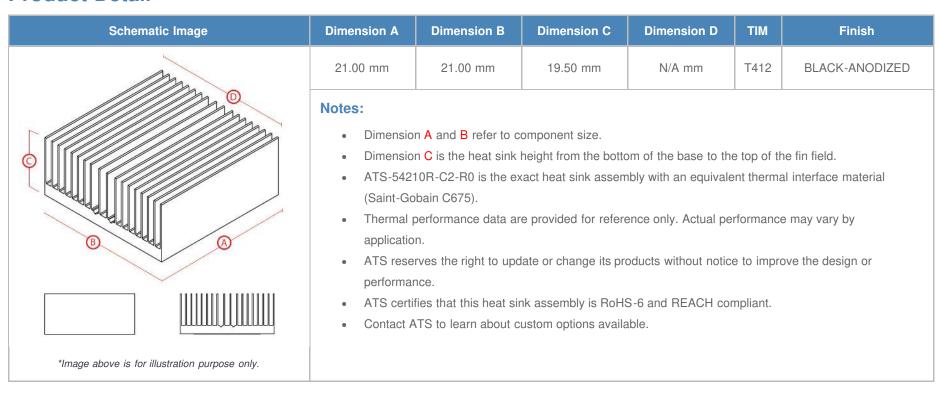

**

| AIR VELOCITY       |               | @200 LFM<br>1.0 M/S | @300 LFM<br>1.5 M/S | @400 LFM<br>2.0 M/S | @500 LFM<br>2.5 M/S | @600 LFM<br>3.0 M/S | @700 LFM<br>3.5 M/S | @800 LFM<br>4.0 M/S |
|--------------------|---------------|---------------------|---------------------|---------------------|---------------------|---------------------|---------------------|---------------------|
| THERMAL RESISTANCE | Unducted Flow | 7.8 °C/W            | 6.3 °C/W            | 5.5 °C/W            | 5 °C/W              | 4.5 °C/W            | 4.2 °C/W            | 4 °C/W              |
|                    | Ducted Flow   | 5.1                 | N/A                 | N/A                 | N/A                 | N/A                 | N/A                 | N/A                 |

## **Product Detail**